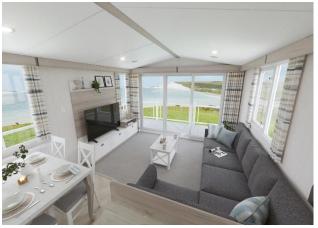

## Silloth, Cumbria, CA7

This brand new, modern-furnished Victory Bower (28'x12) luxury lodge is perfect for those looking for a detached, easy to maintain, bungalow-style property. The lodge features an open plan kitchen and living area, and two bedrooms.