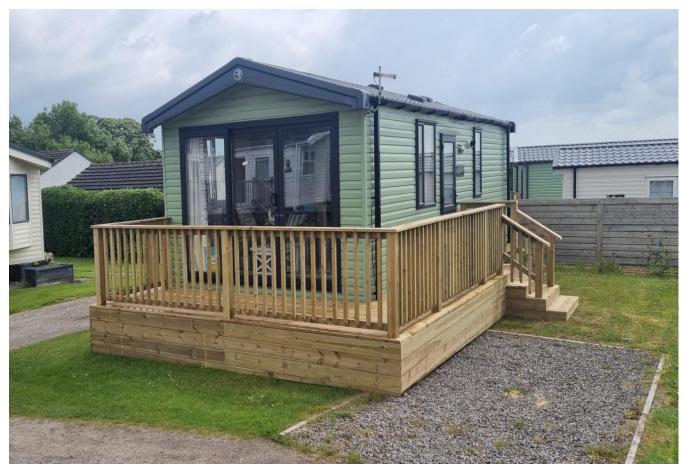

## Silloth, Cumbria, CA7

This brand new, modern-furnished Victory Bower (28'x12) luxury lodge is perfect for those looking for a detached, easy to maintain, bungalow-style property. The lodge features an open plan kitchen and living area, and two bedrooms.

Set in the heart of the Solway Coast, designated Area of Outstanding Beauty, residents can enjoy the stunning coastline and surrounding countryside. The park is also located close to Morecombe Bay, Hadrians Wall and the Scottish Borders. Nearby, Skinburness has many restaurants, pubs and supermarkets. Penrith and Dumfries are the closest cities offering further amenities and facilities. Golf lovers can also make the most of the nearby golf club, just 3 miles from the park.

## **Key Features**

- 12 Month Leisure Licence
- Coastal Location
- Decking
- Exceptionally High Specification
- Fully Furnished

- House buying service
- No age restriction
- Peaceful environment
- Pet-Friendly
- Two Bedrooms