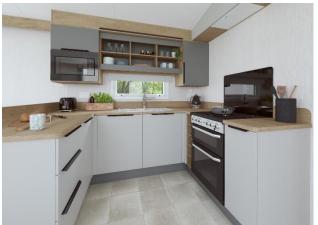

## Silloth, Cumbria, CA7

This brand new, modern-furnished Victory Bower (28'x12) luxury lodge is perfect for those looking for a detached, easy to maintain, bungalow-style property. The lodge features an open plan kitchen and living area, and two bedrooms.