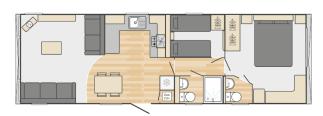

## Northwich, Cheshire, CW8

This brand new, modern-furnished Swift Bordeaux (38'x12') luxury lodge is perfect for those looking for a detached, easy to maintain, bungalow-style holiday property. The lodge is built to a high specification, with an open plan kitchen and living area, two bedrooms, and en suite and a bathroom.