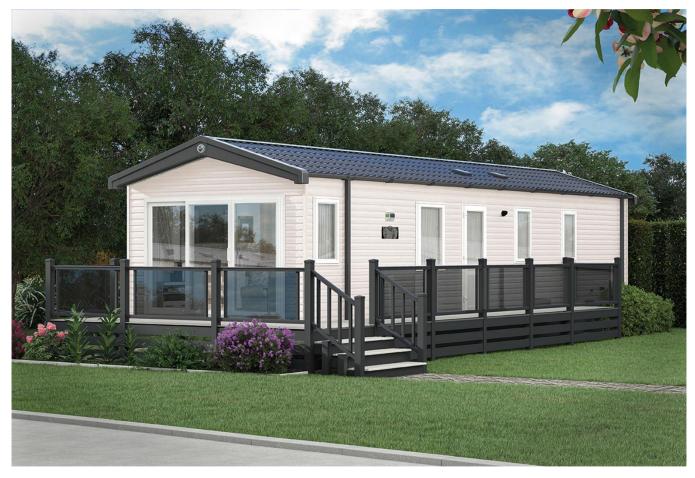

## Northwich, Cheshire, CW8

This brand new, modern-furnished Swift Bordeaux (38'x12') luxury lodge is perfect for those looking for a detached, easy to maintain, bungalow-style holiday property. The lodge is built to a high specification, with an open plan kitchen and living area, two bedrooms, and en suite and a bathroom.

Age restriction: None Pet friendly: Yes

Site fees: £3,900 per year

Stock images have been used, the home on site may vary