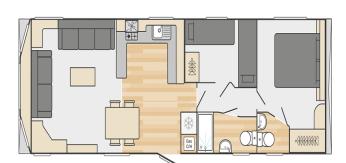

## £59,950

This brand-new, modern-furnished Swift Provence (35'x12') luxury lodge is perfect for those looking for a detached, easy-to-maintain, bungalow-style property. The lodge has an open plan kitchen, living and dining room, two bedrooms, and two bathrooms. The landscaped exterior boasts parking for 2 cars.