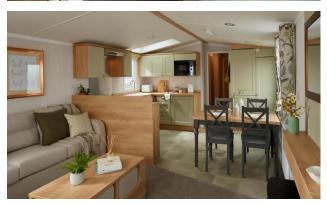

## £59,950

This brand-new, modern-furnished Swift Provence (35'x12') luxury lodge is perfect for those looking for a detached, easy-to-maintain, bungalow-style property. The lodge has an open plan kitchen, living and dining room, two bedrooms, and two bathrooms. The landscaped exterior boasts parking for 2 cars.