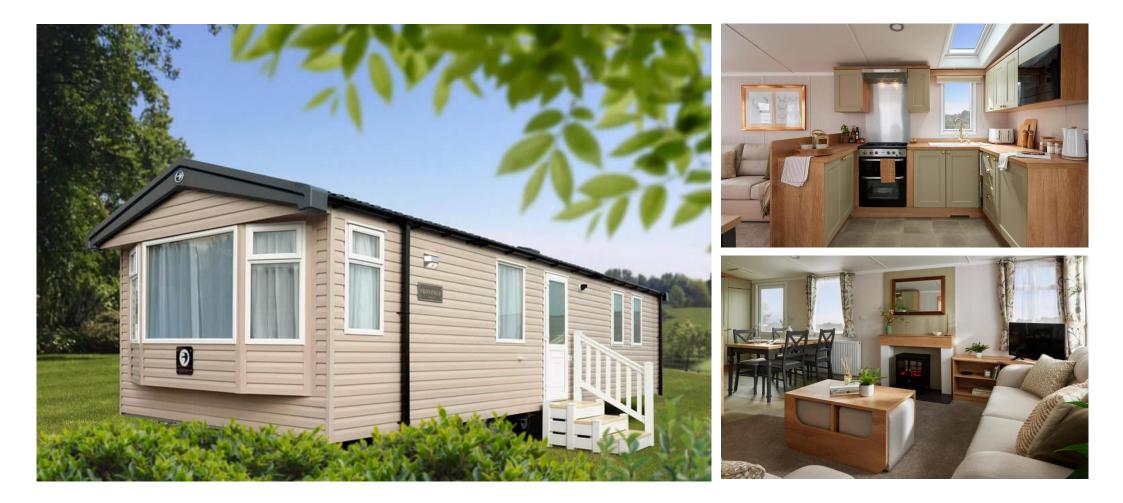

## £59,950

This brand-new, modern-furnished Swift Provence (35'x12') luxury lodge is perfect for those looking for a detached, easy-to-maintain, bungalow-style property. The lodge has an open plan kitchen, living and dining room, two bedrooms, and two bathrooms. The landscaped exterior boasts parking for 2 cars.

Age restriction: None Pet friendly: Yes Site fees: £4,032 per year 11 month leisure license Stock images have been used.