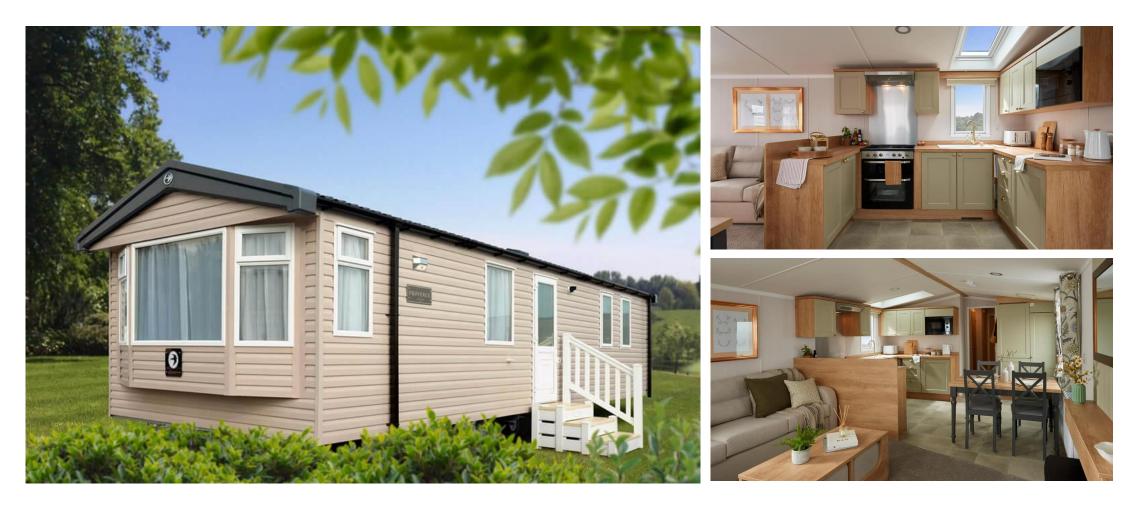

## £65,000

This brand new, modern-furnished Swift Provence (35'x12') luxury lodge is perfect for those looking for a detached, easy to maintain, bungalow-style holiday property. The lodge is built to a high specification, with an open plan kitchen and living area, two bedrooms, and two bathrooms.

Age restriction: None Pet friendly: Yes Site fees: £3,900 per year Stock images have been used, the home on site may vary