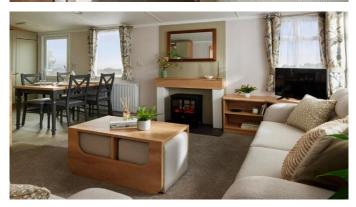

## £65,000

This brand new, modern-furnished Swift Provence (35'x12') luxury lodge is perfect for those looking for a detached, easy to maintain, bungalow-style holiday property. The lodge is built to a high specification, with an open plan kitchen and living area, two bedrooms, and two bathrooms.

Age restriction: None Pet friendly: Yes Site fees: £3,900 per year Stock images have been used, the home on site may vary