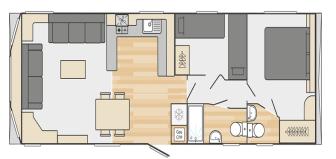

## £65,000

This brand new, modern-furnished Swift Provence (35'x12') luxury lodge is perfect for those looking for a detached, easy to maintain, bungalow-style holiday property. The lodge is built to a high specification, with an open plan kitchen and living area, two bedrooms, and two bathrooms.