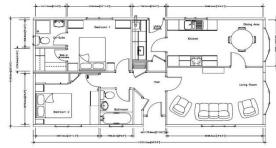

# 

THE TREDEGAR ELITE 40' x 20'

NOTE THE THEREBEAR ELITE BANGE IS AVAILABLE IN A VARIETY OF SIZES. THIS IS JUST A STANDARD SAMPLE FLA 3P YOU DROUBER A FLANT IN A SIZE NOT LIFTED OR A NORE DITAILED FLANT FLANGE CONTACT STATELT ALBORYS SALZE DEFLATEDTION OF 1045 SOLGHOFT OR THUS INSTRACTANT OF AN