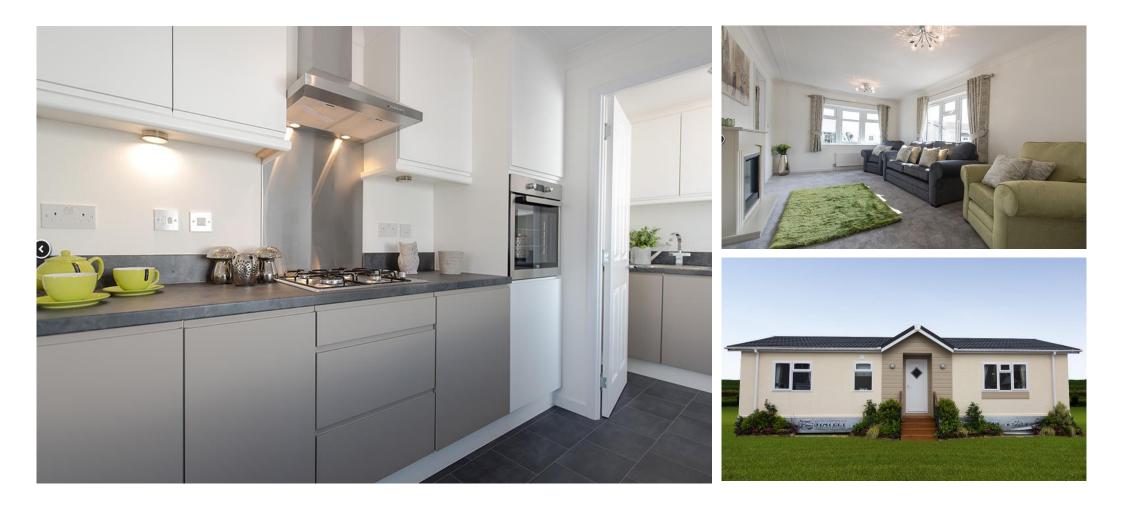

### £253,000

This brand new, modern-furnished Tredegar Elite (40'x20') luxury park home is perfect for those looking for a detached, easy to maintain, bungalow-style property. The home features a fully fitted kitchen with integrated appliances, comfortable living area, two bedrooms and two bathrooms. The home also has its own private driveway.

This small residential development consists of just 9 homes. It is exclusive for the over 50s and provides a peaceful environment for all residents.

The development is situated on the outskirts of the village of Gailey. In the village you can find antique shops, craft shops, pubs and cafes. The closest town is Cannock just 7 miles away, where you can find several supermarkets. Alongside Cannock is Cannock Chase, a designated area of outstanding beauty. Wolverhampton is the closest large City, with all city facilities including medical centres, dentists, and pharmacies.

#### **Key Features**

- Brand new home
- Exceptionally High Specification
- Fully Furnished
- Over 50s
- Part Exchange Available

- Private driveway
- Residential
  Development
- Small exclusive development
- Two Bedrooms
- Village location

# 

THE TREDEGAR ELITE 40' x 20'

NOTE THE THEREBEAR ELITE BANGE IS AVAILABLE IN A VARIETY OF SIZES. THIS IS JUST A STANDARD SAMPLE FLA 3P YOU DROUBER A FLANT IN A SIZE NOT LIFTED OR A NORE DITAILED FLANT FLANGE CONTACT STATELT ALBORYS SALZE DEFLATEDTION OF 1045 SOLGHOFT OR THUS INSTRACTANT OF AN