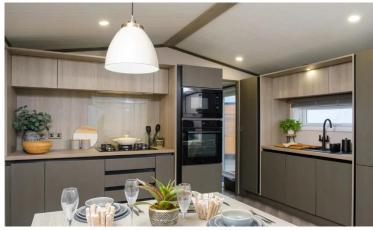

## **Knutsford, Cheshire, WA16**

This brand new, modern-furnished Victory Lakewood (42'x14') luxury lodge is perfect for those looking for a detached, easy to maintain, bungalow-style holiday property. The lodge is built to a high specification, with an semi-open plan kitchen and living area, two bedrooms, and en suite and a bathroom.