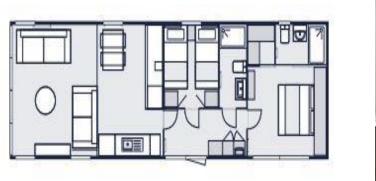

## **Knutsford, Cheshire, WA16**

This brand new, modern-furnished Victory Lakewood (42'x14') luxury lodge is perfect for those looking for a detached, easy to maintain, bungalow-style holiday property. The lodge is built to a high specification, with an semi-open plan kitchen and living area, two bedrooms, and en suite and a bathroom.

## **Key Features**

- 12 Month Leisure Licence
- Brand new lodges
- CCTV on park
- Countryside location
- Exceptionally High Specification

- Fully Furnished
- House buying service
- On site warden
- Pet-Friendly
- Two Bedrooms