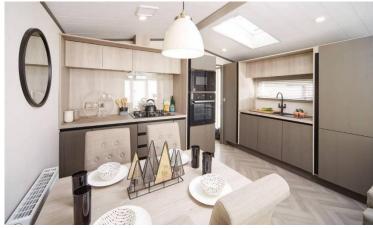

## **Knutsford, Cheshire, WA16**

This brand new, modern-furnished Victory Lakewood (42'x14') luxury lodge is perfect for those looking for a detached, easy to maintain, bungalow-style holiday property. The lodge is built to a high specification, with an semi-open plan kitchen and living area, two bedrooms, and en suite and a bathroom.