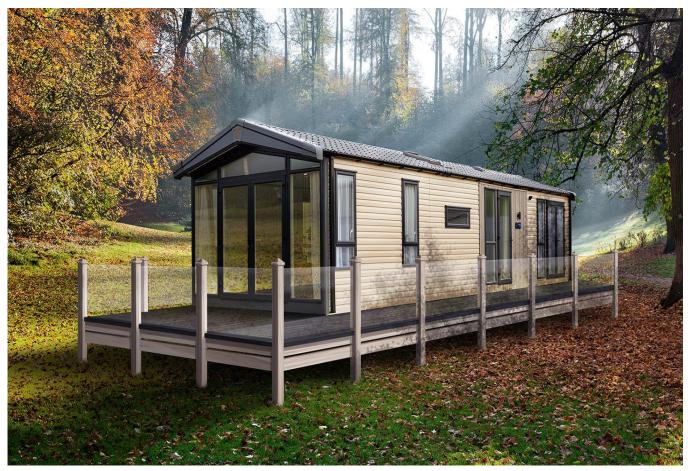

## **Knutsford, Cheshire, WA16**

This brand new, modern-furnished Victory Lakewood (42'x14') luxury lodge is perfect for those looking for a detached, easy to maintain, bungalow-style holiday property. The lodge is built to a high specification, with an semi-open plan kitchen and living area, two bedrooms, and en suite and a bathroom.

This wonderful 12-month leisure development is set deep in the gorgeous Cheshire countryside. Each home is fully furnished with two car parking spaces. The development is family friendly and welcomes pets. This wonderful development is located 3 miles from the town of Knutsford. Knutsford is a thriving tourist town where you can find local shops, supermarket, and amenities. The closest city is Manchester, 15 miles away, a thriving city with many big city amenities and facilities. The location of the park provides many woodland and countryside walks, perfect for ramblers and dog walkers.