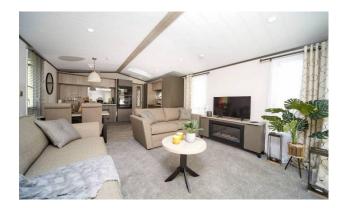

## **Knutsford, Cheshire, WA16**

This brand new, modern-furnished Victory Lakewood (42'x14') luxury lodge is perfect for those looking for a detached, easy to maintain, bungalow-style holiday property. The lodge is built to a high specification, with an semi-open plan kitchen and living area, two bedrooms, and en suite and a bathroom.

## **Key Features**

- 12 Month Leisure Licence
- Brand new lodges
- CCTV on park
- Countryside location
- Exceptionally High Specification

- Fully Furnished
- House buying service
- On site warden
- Pet-Friendly
- Two Bedrooms