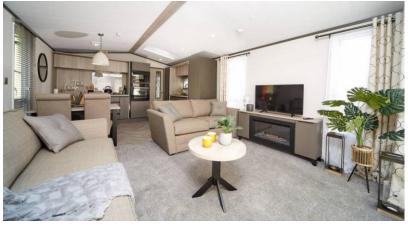

## Newcastleton, Scotland, TD9

This brand new, modern-furnished Victory Lakewood (42'x14') luxury park home features an open plan kitchen, dining and living room, two bedrooms an en suite and a bathroom. The exterior includes parking and decking.

## **Key Features**

- 12 Month Leisure Licence
- Brand new home
- Countryside location
- Exceptionally High Specification
- Fishing lake on site

- Fully Furnished
- House buying service
- Pet-Friendly
- Private
- Gated Development