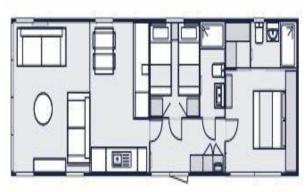

## Newcastleton, Scotland, TD9

This brand new, modern-furnished Victory Lakewood (42'x14') luxury park home features an open plan kitchen, dining and living room, two bedrooms an en suite and a bathroom. The exterior includes parking and decking.