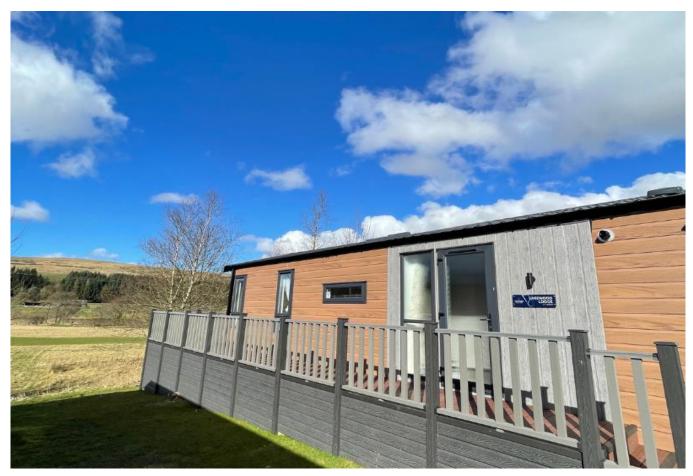

## Newcastleton, Scotland, TD9

This brand new, modern-furnished Victory Lakewood (42'x14') luxury park home features an open plan kitchen, dining and living room, two bedrooms an en suite and a bathroom. The exterior includes parking and decking.

This picturesque 12-month leisure development is situated on the outskirts of the Kielder Forest - an area of outstanding natural beauty, with wonderful countryside views. The park is gated and has CCTV for added security. Lodge owners also have use of the onsite salmon fishing lake.

Age restriction: None Pet friendly: Yes

Site fees: £2,500 per year

Stock images have been used, the home on site may vary