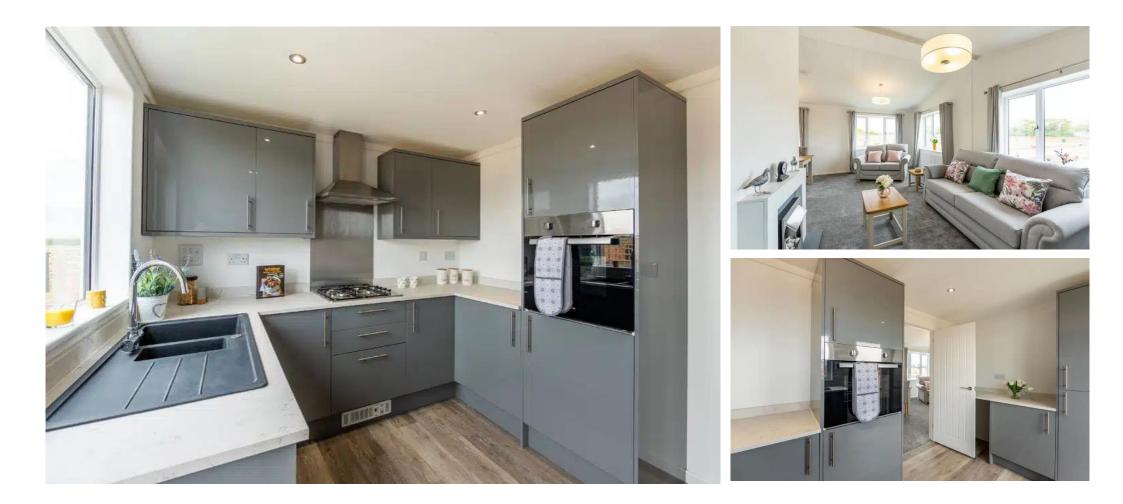

## £219,950

This brand new, modern-furnished Delamere (42'x20') park home is perfect for those looking for a detached, easy to maintain, bungalow-style retirement property. The home has a spacious kitchen, living and dining room, two double bedrooms, an en suite and a bathroom.

#### **Key Features**

- Brand new home
- Coastal Location
- Community
  Living
- Exceptionally High Specification
- Fully Furnished

- Integrated Appliances
- Modern design
- Part Exchange Available
- Plot available
- Residential
  Development