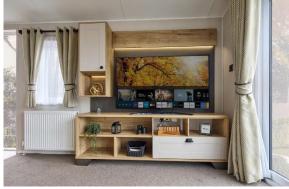

## £75,495

This brand-new, modern-

furnished Willerby Gainsborough

(38'x12') luxury lodge is perfect for those looking for a detached, easy-to-maintain, bungalowstyle lodge. The lodge consists of an open plan kitchen, dinning and living area, one double bedroom a a second bedroom with single beds and a family shower room. The lodge also has double glazing, gas central heating, UPVC sun decking, patio doors and a tarmacked driveway.