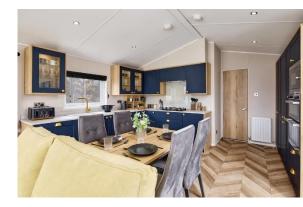

## £75,495

This brand-new, modern-

furnished Willerby Gainsborough

(38'x12') luxury lodge is perfect for those looking for a detached, easy-to-maintain, bungalowstyle lodge. The lodge consists of an open plan kitchen, dinning and living area, one double bedroom a a second bedroom with single beds and a family shower room. The lodge also has double glazing, gas central heating, UPVC sun decking, patio doors and a tarmacked driveway.