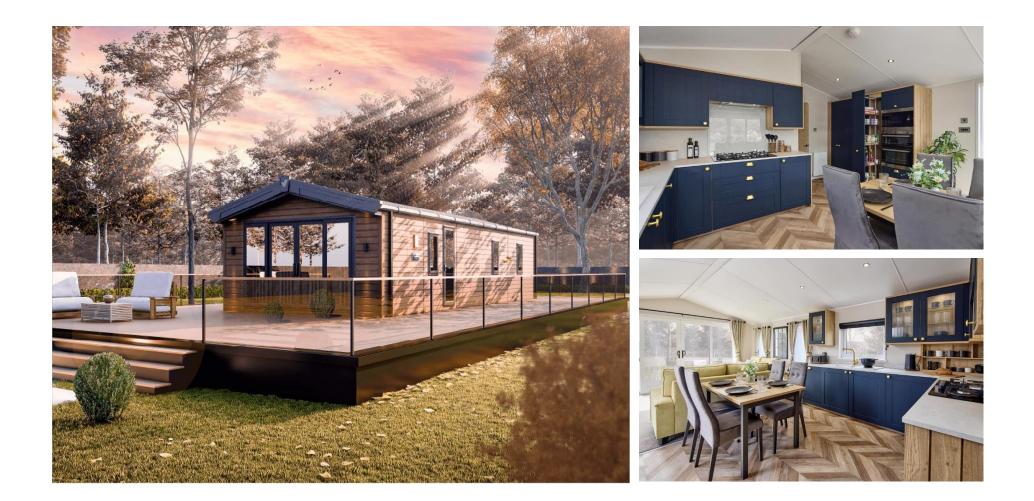

## £75,495

This brand-new, modern-

furnished Willerby Gainsborough

(38'x12') luxury lodge is perfect for those looking for a detached, easy-to-maintain, bungalowstyle lodge. The lodge consists of an open plan kitchen, dinning and living area, one double bedroom a a second bedroom with single beds and a family shower room. The lodge also has double glazing, gas central heating, UPVC sun decking, patio doors and a tarmacked driveway.