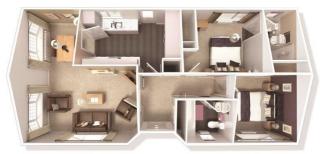

## £119,995

This brand new, modern-

furnished Willerby Hazlewood (40'x20') park home is perfect for those looking for a detached, easy to maintain, bungalow-style property. The home has fully fitted kitchen, dining and living area with large windows. Further into the home are two double bedrooms, one with an en suite and a family bathroom.