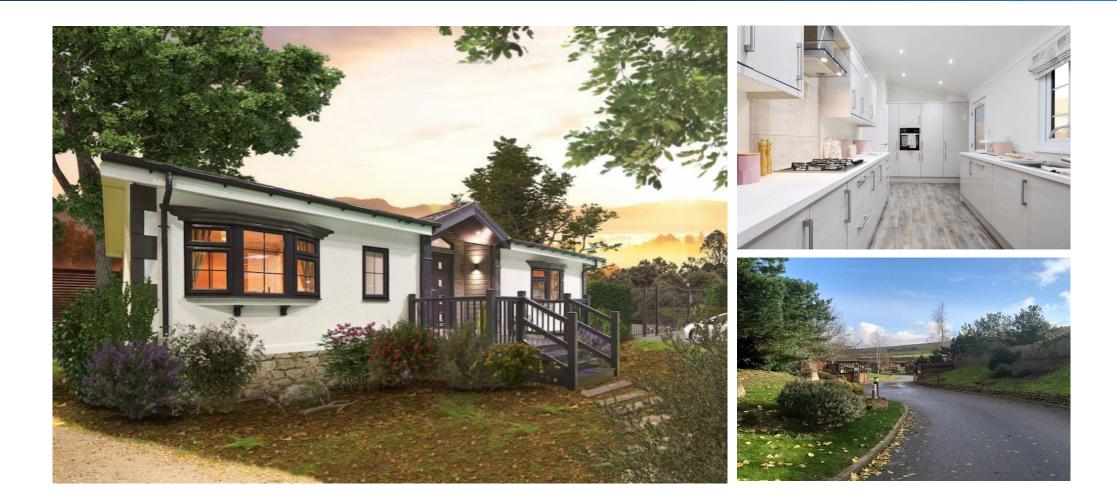

## £119,995

This brand new, modern-

furnished Willerby Hazlewood (40'x20') park home is perfect for those looking for a detached, easy to maintain, bungalow-style property. The home has fully fitted kitchen, dining and living area with large windows. Further into the home are two double bedrooms, one with an en suite and a family bathroom.

This 12 month leisure development is set in the stunning Yorkshire countryside, surrounded by fields and a short drive from the North East coast. The development is located just 7 miles from Scarborough. Scarborough is a popular resort town with theatres, cinema, shopping malls, high street shops and many pubs and restaurants to enjoy. Scarborough also has the nearest medical centre, and dentist. Filey Beach and The Bay Beach are both a short drive from the development, other local attractions include the North Yorkshire Water Park and Ganton Golf Club.