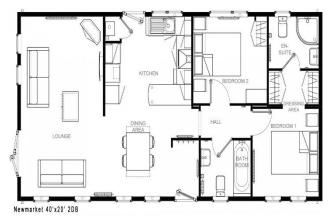

## Preston, Lancashire, PR4

This brand new, modern-furnished Willerby Kingswood (40'x20') features two bedrooms and bathrooms with the exterior boasting large windows, a garden area and parking space.

A large established residential park, set in a semi-rural location in the village of Freckleton which offers all amenities. Enjoy tranquil surroundings with popular woodland walks along the stream and bird watching areas. The thriving residents club organises activities such as holidays, bingo nights and days out.