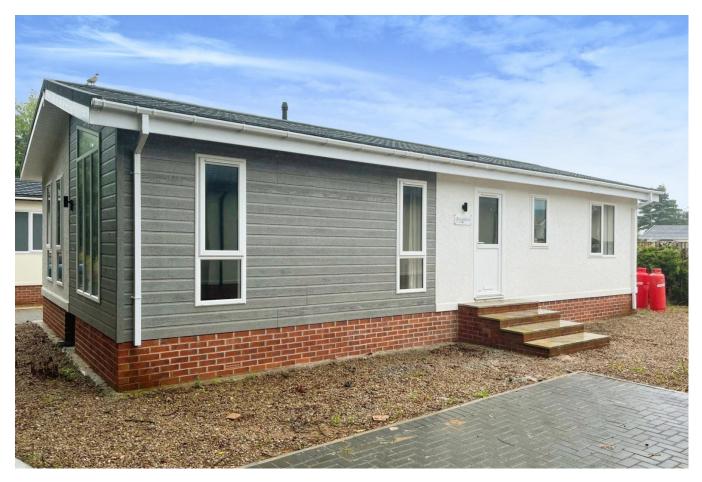

## Preston, Lancashire, PR4

This brand new, modern-furnished Willerby Kingswood (40'x20') features two bedrooms and bathrooms with the exterior boasting large windows, a garden area and parking space.

A large established residential park, set in a semi-rural location in the village of Freckleton which offers all amenities. Enjoy tranquil surroundings with popular woodland walks along the stream and bird watching areas. The thriving residents club organises activities such as holidays, bingo nights and days out.