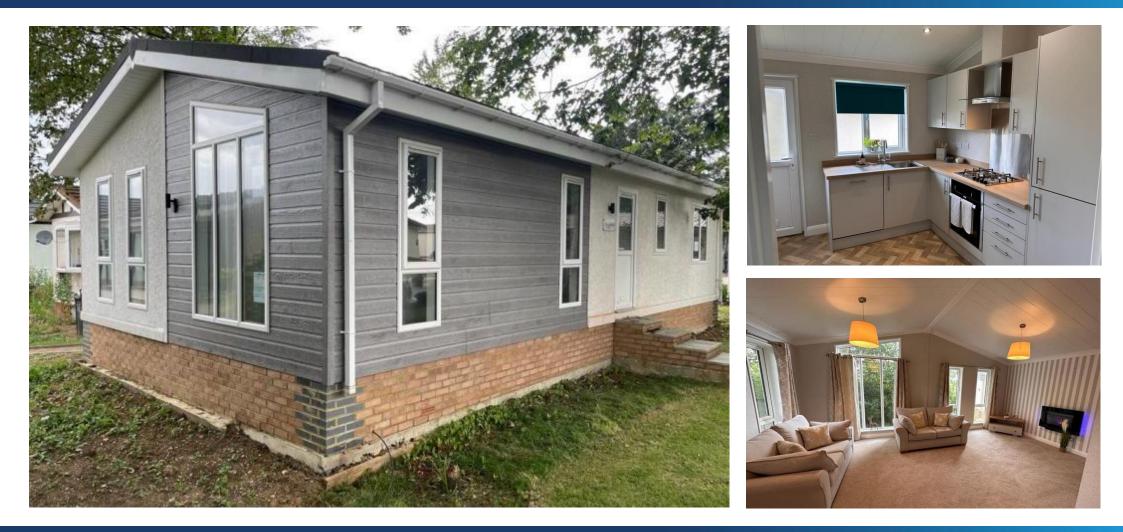

## £289,995

This brand new, modern-furnished Willerby Kingswood (40'x20') luxury park home is perfect for those looking for a detached, easy-to-maintain, bungalow-style property. The home has a modern kitchen with integrated appliances, a comfortable living area, two bedrooms and two bathrooms.