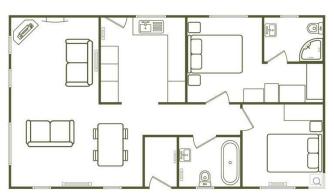

## £289,995

This brand new, modern-furnished Willerby Kingswood (40'x20') luxury park home is perfect for those looking for a detached, easy-to-maintain, bungalow-style property. The home has a modern kitchen with integrated appliances, a comfortable living area, two bedrooms and two bathrooms.

#### **Key Features**

- Brand new home
- Bus Stop Nearby
- Community Living
- Countryside location
- Fully Furnished
- Small exclusive development

- Over 50s Part Exchange
- Available
- Residential
  Development
- Two Double
  Bedrooms