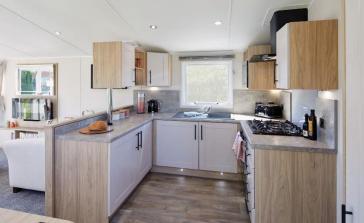

## Poulton-Le-Fylde, Lancashire, FY6

This brand-new, modern-furnished Willerby Manor (38'x12') luxury lodge is perfect for those looking for a detached, easy-to-maintain, bungalow-style lodge. The lodge consists of an open plan kitchen, dinning and living area, one double bedroom a a second bedroom with single beds and a family shower room. The lodge also has double glazing, gas central heating, UPVC sun decking, patio doors and a tarmacked driveway.