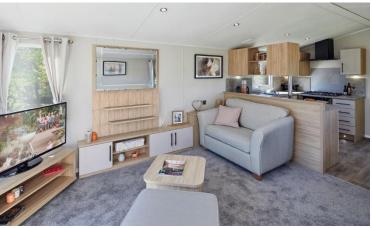

## Poulton-Le-Fylde, Lancashire, FY6

This brand-new, modern-furnished Willerby Manor (38'x12') luxury lodge is perfect for those looking for a detached, easy-to-maintain, bungalow-style lodge. The lodge consists of an open plan kitchen, dinning and living area, one double bedroom a a second bedroom with single beds and a family shower room. The lodge also has double glazing, gas central heating, UPVC sun decking, patio doors and a tarmacked driveway.