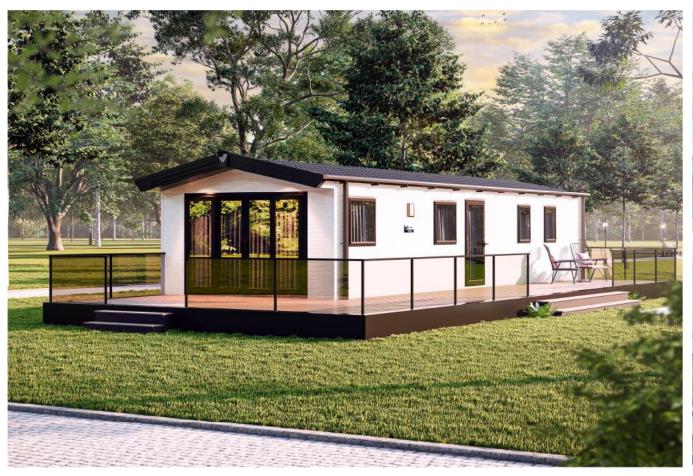

## Poulton-Le-Fylde, Lancashire, FY6

This brand-new, modern-furnished Willerby Manor (38'x12') luxury lodge is perfect for those looking for a detached, easy-to-maintain, bungalow-style lodge. The lodge consists of an open plan kitchen, dinning and living area, one double bedroom a a second bedroom with single beds and a family shower room. The lodge also has double glazing, gas central heating, UPVC sun decking, patio doors and a tarmacked driveway.