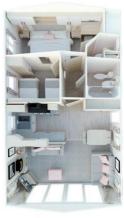

## Poulton-Le-Fylde, Lancashire, FY6

This brand-new, modern-furnished Willerby Manor (38'x12') luxury lodge is perfect for those looking for a detached, easy-to-maintain, bungalow-style lodge. The lodge consists of an open plan kitchen, dinning and living area, one double bedroom a a second bedroom with single beds and a family shower room. The lodge also has double glazing, gas central heating, UPVC sun decking, patio doors and a tarmacked driveway.