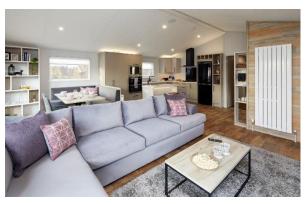

## Northallerton, Yorkshire, DL6

This brand new, modern-furnished Willerby Mapleton (40'x20') luxury park home is perfect for those looking for a detached, easy to maintain, bungalow-style property. The home features an open-plan kitchen, living and dining area, two bedrooms and two bathrooms. The exterior features decking and parking for up to 2 cars.