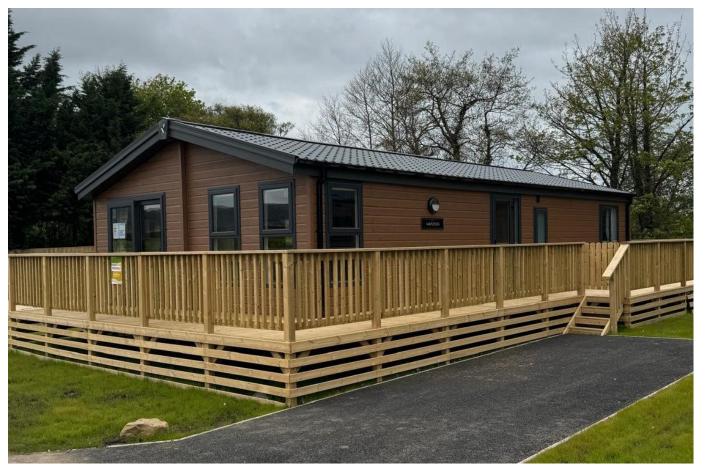

## Northallerton, Yorkshire, DL6

This brand new, modern-furnished Willerby Mapleton (40'x20') luxury park home is perfect for those looking for a detached, easy to maintain, bungalow-style property. The home features an open-plan kitchen, living and dining area, two bedrooms and two bathrooms. The exterior features decking and parking for up to 2 cars.

Age restriction: Over 50s

Pet friendly: Yes

Site fees (at time of listing): £230 per month

12-month leisure license

Stock images have been used.