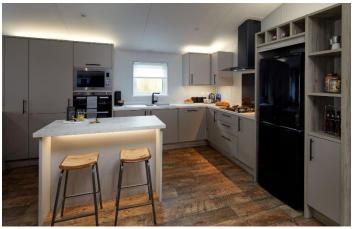

## Northallerton, Yorkshire, DL6

This brand new, modern-furnished Willerby Mapleton (40'x20') luxury park home is perfect for those looking for a detached, easy to maintain, bungalow-style property. The home features an open-plan kitchen, living and dining area, two bedrooms and two bathrooms. The exterior features decking and parking for up to 2 cars.