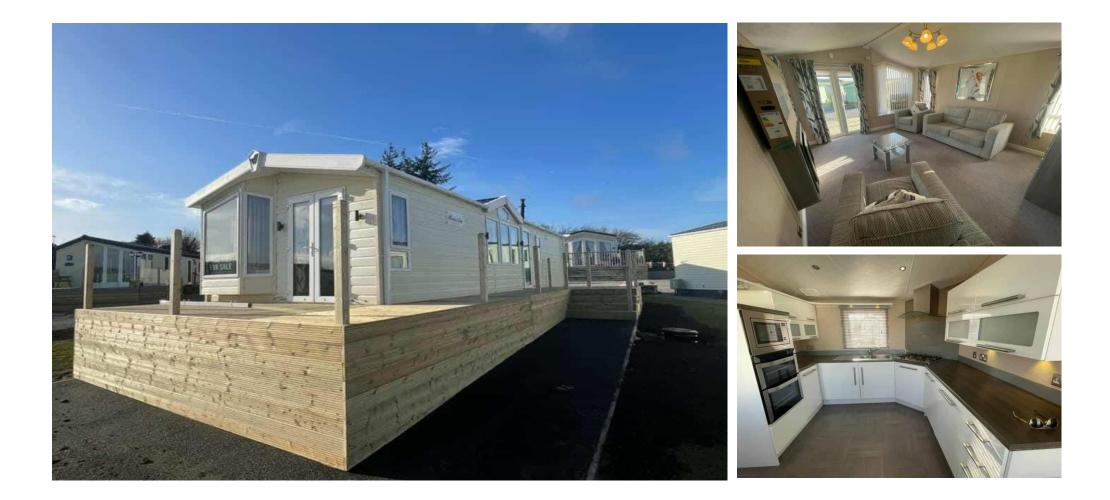

## £50,000

This pre-owned modern-furnished Willerby Meridian (42'x13') lodge is perfect for those looking for a detached, easy-to-maintain, leisure home. The lodge features open plan living, with a modern kitchen, dining and living area. There are two bedrooms and two bathrooms. The lodge also has double glazing and central heating. The landscaped exterior boasts a large wrap around decking and parking.