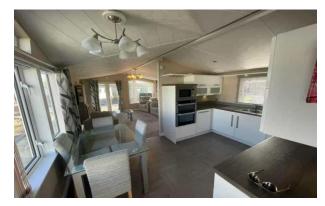

## £50,000

This pre-owned modern-furnished Willerby Meridian (42'x13') lodge is perfect for those looking for a detached, easy-to-maintain, leisure home. The lodge features open plan living, with a modern kitchen, dining and living area. There are two bedrooms and two bathrooms. The lodge also has double glazing and central heating. The landscaped exterior boasts a large wrap around decking and parking.