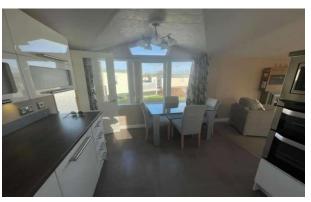

## £50,000

This pre-owned modern-furnished Willerby Meridian (42'x13') lodge is perfect for those looking for a detached, easy-to-maintain, leisure home. The lodge features open plan living, with a modern kitchen, dining and living area. There are two bedrooms and two bathrooms. The lodge also has double glazing and central heating. The landscaped exterior boasts a large wrap around decking and parking.