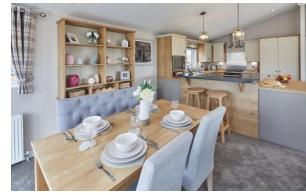

## £147,995

This brand new, modern-

furnished Willerby Portland (40'x20') park home is perfect for those looking for a detached, easy to maintain, bungalow-style property. The home has fully fitted kitchen, dining and living area with large windows. Further into the home are two double bedrooms, one with an en suite and a family bathroom.