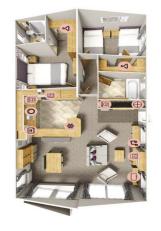

## £147,995

This brand new, modern-

furnished Willerby Portland (40'x20') park home is perfect for those looking for a detached, easy to maintain, bungalow-style property. The home has fully fitted kitchen, dining and living area with large windows. Further into the home are two double bedrooms, one with an en suite and a family bathroom.