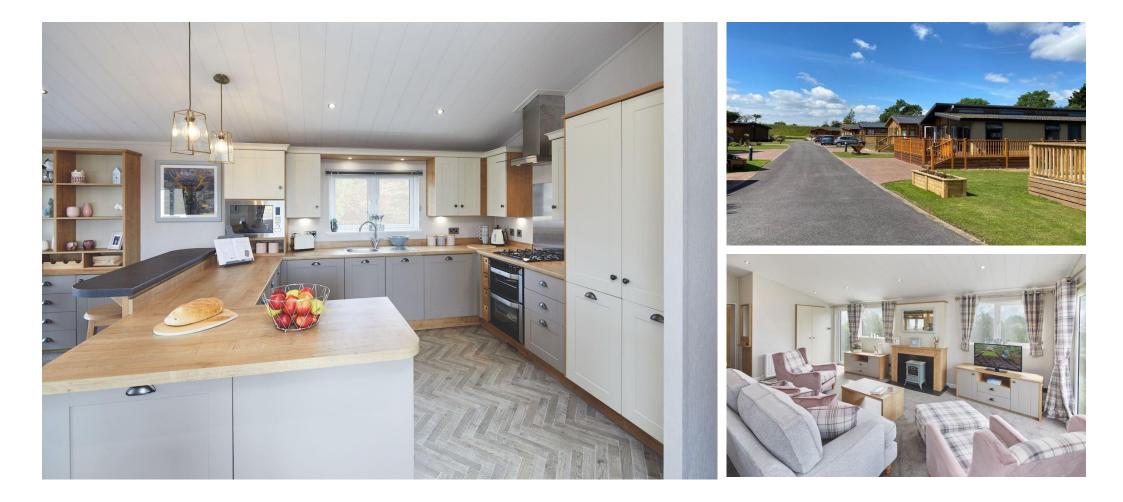

## £147,995

This brand new, modern-

furnished Willerby Portland (40'x20') park home is perfect for those looking for a detached, easy to maintain, bungalow-style property. The home has fully fitted kitchen, dining and living area with large windows. Further into the home are two double bedrooms, one with an en suite and a family bathroom.