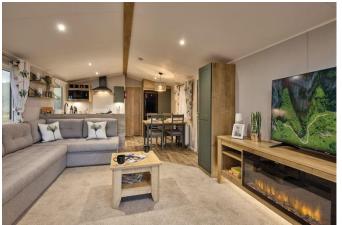

## Poulton-Le-Fylde, Lancashire, FY6

This brand-new, modern-furnished Willerby Sierra (38'x12') luxury lodge is perfect for those looking for a detached, easy-to-maintain, bungalow-style lodge. The lodge consists of an open plan kitchen, dinning and living area, one double bedroom a a second bedroom with single beds and a family shower room. The lodge also has double glazing, gas central heating, UPVC sun decking, patio doors and a tarmacked driveway.