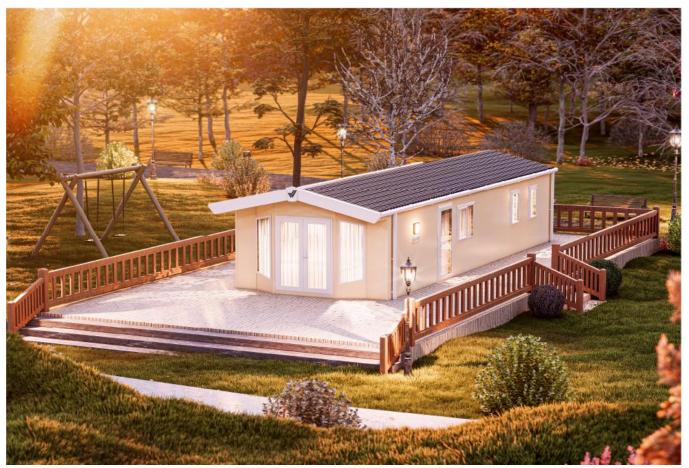

## Poulton-Le-Fylde, Lancashire, FY6

This brand-new, modern-furnished Willerby Sierra (38'x12') luxury lodge is perfect for those looking for a detached, easy-to-maintain, bungalow-style lodge. The lodge consists of an open plan kitchen, dinning and living area, one double bedroom a a second bedroom with single beds and a family shower room. The lodge also has double glazing, gas central heating, UPVC sun decking, patio doors and a tarmacked driveway.