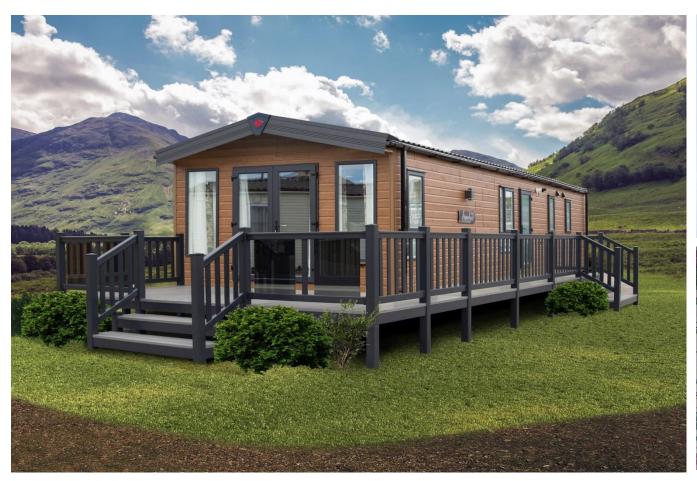

## **Seaton Carew, County Durham, TS25**

This brand new, modern-furnished Pemberton Abingdon (42'x13') luxury park home is perfect for those looking for a detached, easy to maintain, bungalow style retirement property. The home includes two bedrooms and a bathroom, the home is fully furnished and the kitchen has integrated appliances.

Age restriction: Over 50s Pet friendly: Yes (2 per home) Site fees: £175 per month

Residential license

Stock images have been used, the home on-site may vary.