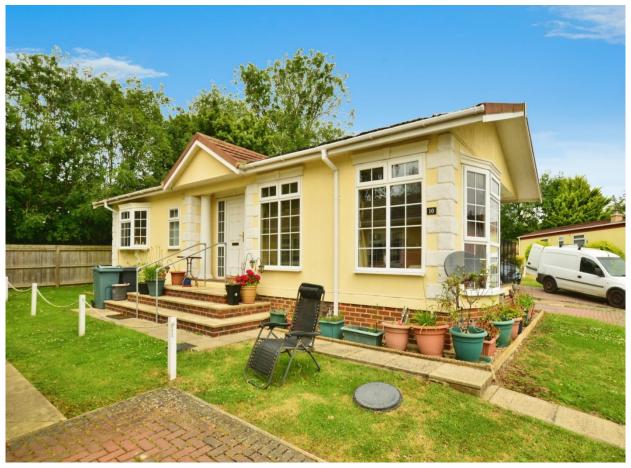

## Ashford, Kent, TN26

This pre-owned Tingdene Addington (40'x20') park home is perfect for those looking for a detached, easy-to-maintain, bungalow-style property. The home has a kitchen and living area, two double bedrooms, and en suite and a bathroom. The exterior includes an easy to maintain garden and driveway.

## **Key Features**

- Community Living
- Driveway
- Over 55's
- Part Exchange Available
- Pet-Friendly

- Pre-owned park home
- Residential Development
- Two Bedrooms
- Village location
- Well maintained home