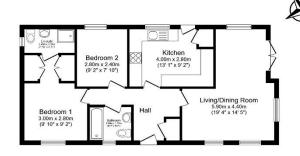

## Ashford, Kent, TN26

This pre-owned Tingdene Addington (40'x20') park home is perfect for those looking for a detached, easy-to-maintain, bungalow-style property. The home has a kitchen and living area, two double bedrooms, and en suite and a bathroom. The exterior includes an easy to maintain garden and driveway.

Total floor area 65.6 m² (706 sq.ft.) appre