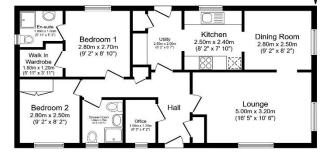

## Ely, Cambridgeshire, CB6

This pre-owned, Prestige Reprise (40'x20') park home is perfect for those looking for a detached, easy-to-maintain, bungalow-style property. The home has a modern kitchen and utility room, separate dining and living rooms, two bedrooms, a study, an en suite and a bathroom. The landscaped exterior boasts a driveway and a private, easy-to-maintain garden space.

## **Key Features**

- Garden space
- Over 55's
- Part Exchange Available
- Pet-Friendly
- Pre-owned park home
- Residential Development
- Study
- Two Bedrooms
- Utility room
- Gated development

Total floor area 70.4 m2 (758 sq.ft.) approx