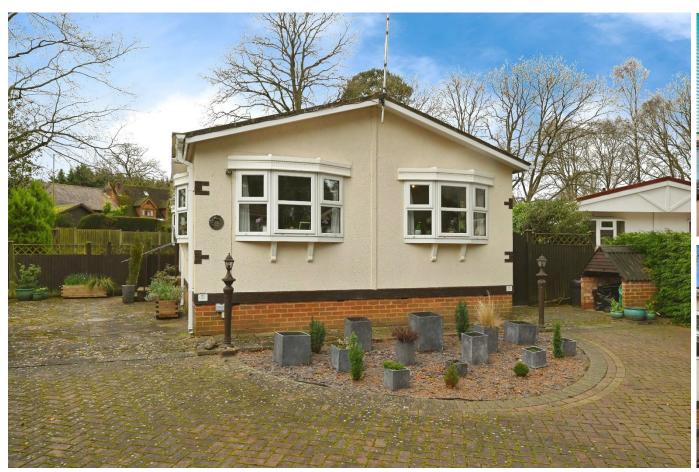

## Wokingham, Berkshire, RG40

This pre-owned, well maintained (40'x20') park home is perfect for those looking for a detached, easy to maintain, bungalow-style property. The home has a kitchen and utility room, a living room with an electric fireplace, a dining room, two bedrooms, an en suite and a bathroom. The exterior of the home features a large garden space and driveway.

Surrounded by greenery, this home provides a relaxed and peaceful atmosphere. This park is its own private neighbourhood with gated access, as well as plenty of room and space to explore nearby country walks. This lovely residential development is located on the edge of the California Country Park and Longmoor Lake which are both well-known for their fantastic views and walks.