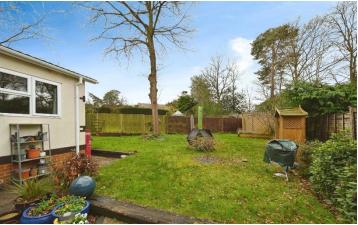

## Wokingham, Berkshire, RG40

This pre-owned, well maintained (40'x20') park home is perfect for those looking for a detached, easy to maintain, bungalow-style property. The home has a kitchen and utility room, a living room with an electric fireplace, a dining room, two bedrooms, an en suite and a bathroom. The exterior of the home features a large garden space and driveway.

Surrounded by greenery, this home provides a relaxed and peaceful atmosphere. This park is its own private neighbourhood with gated access, as well as plenty of room and space to explore nearby country walks. This lovely residential development is located on the edge of the California Country Park and Longmoor Lake which are both well-known for their fantastic views and walks.