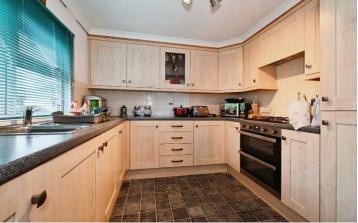

## Wokingham, Berkshire, RG40

This pre-owned, well maintained (40'x20') park home is perfect for those looking for a detached, easy to maintain, bungalow-style property. The home has a kitchen and utility room, a living room with an electric fireplace, a dining room, two bedrooms, an en suite and a bathroom. The exterior of the home features a large garden space and driveway.