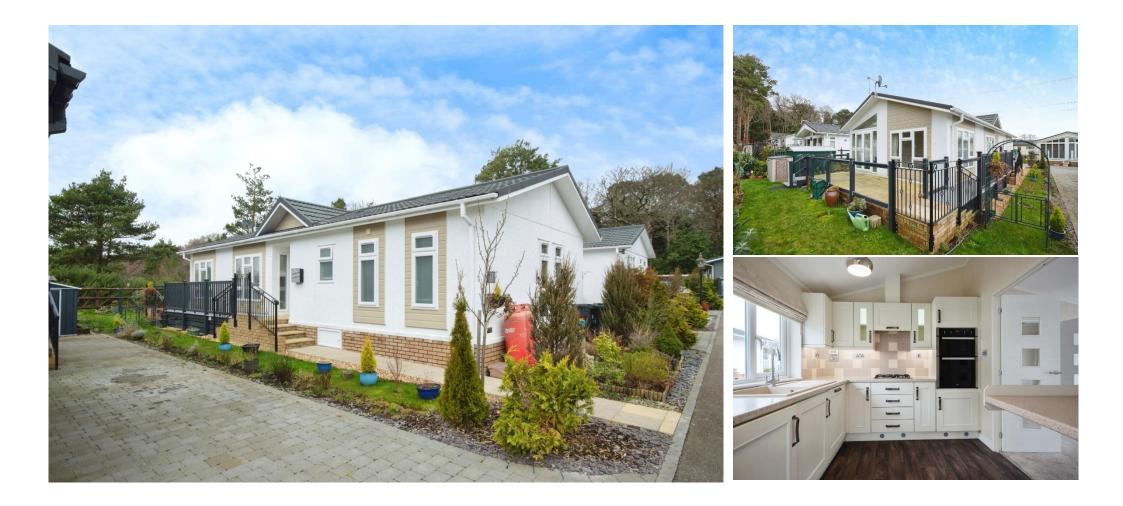

### £240,000

This Omar Anniversary (45'x20') park home benefits from its quiet location overlooking lovely countryside, where a variety of wildlife visit. The home is sold unfurnished. The home offers two spacious double bedrooms, a modern kitchen with integrated appliances and a garden with decking and a shed.

#### **Key Features**

- Countryside
- Views
- Decking
- Modern design
- No chain
- Over 45s

- Part Exchange Available
- Pre-owned park home
- Residential
   Development
- Two Double Bedrooms
- Unfurnished