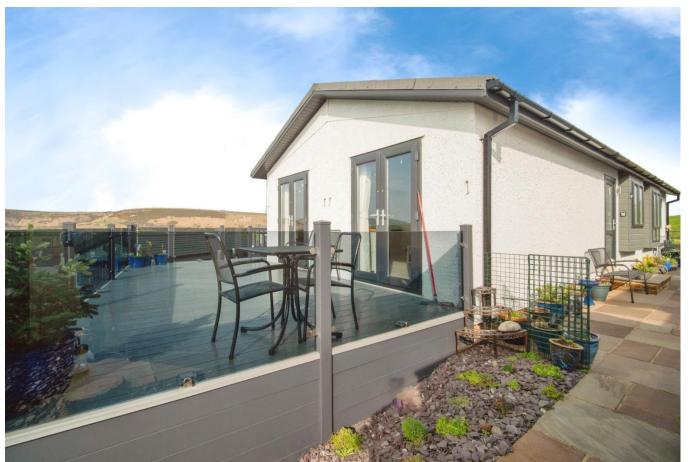

## Weymouth, Dorset, DT3

This pre-owned, well maintained (45'x20') luxury park home is perfect for those looking for a detached, easy-to-maintain, bungalow-style property. The home has a spacious kitchen and dining area, living room, two double bedrooms, an en suite and a bathroom. The home has a large decking with wonderful views across the surrounding countryside and the nearby coast.

## **Key Features**

- Coastal Location
- Countryside and sea views
- Decking
- Elevated plot
- Over 45s

- Part Exchange Available
- Pre-owned park home
- Residential Development
- Two Bedrooms
- Well maintained home