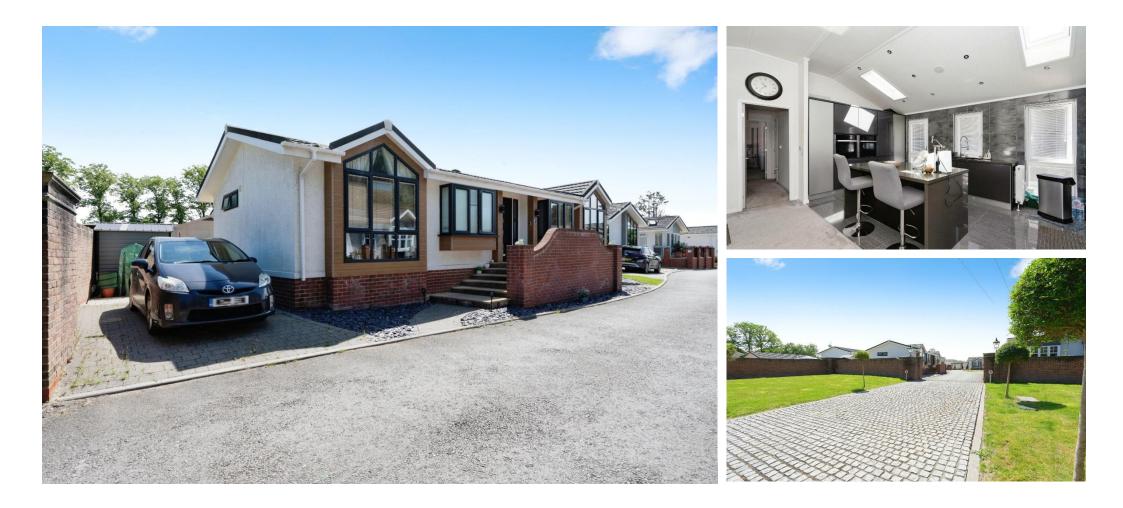

# Price as listed

This pre-owned Stately Kensington (50'x20') modern park home is perfect for those looking for a detached, easy-to-maintain, bungalowstyle property. The home has a spacious kitchen with an island and dining area, separate living room with large windows, two double bedrooms, an en suite and a bathroom.

Local amenities are less than a mile away in the historic village of Billingshurst, which includes supermarkets, a pharmacy, restaurants and pub with a train station with direct links to London and the south coast. Attractions including RSPB Pulborough Brooks Reserve and Petworth house are all within a short drive away.

#### **Key Features**

- Community Living
- Garden space
- Modern design
- Over 45s

tal floor area 90.4 m² (973 sq.ft.) appro

- Part Exchange Available
- Pre-owned park home
- Residential
  Development
- Two Bedrooms