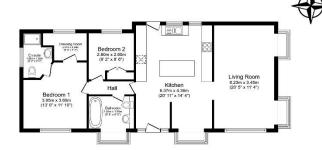

# Price as listed

This pre-owned Stately Kensington (50'x20') modern park home is perfect for those looking for a detached, easy-to-maintain, bungalowstyle property. The home has a spacious kitchen with an island and dining area, separate living room with large windows, two double bedrooms, an en suite and a bathroom.

#### **Key Features**

- Community Living
- Garden space
- Modern design
- Over 45s

tal floor area 90.4 m² (973 sq.ft.) appro

- Part Exchange Available
- Pre-owned park home
- Residential
  Development
- Two Bedrooms