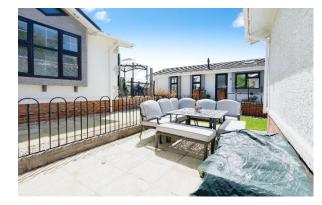

# Price as listed

This pre-owned Stately Kensington (50'x20') modern park home is perfect for those looking for a detached, easy-to-maintain, bungalowstyle property. The home has a spacious kitchen with an island and dining area, separate living room with large windows, two double bedrooms, an en suite and a bathroom.

#### **Key Features**

- Community Living
- Garden space
- Modern design
- Over 45s

tal floor area 90.4 m² (973 sq.ft.) appro

- Part Exchange Available
- Pre-owned park home
- Residential
  Development
- Two Bedrooms