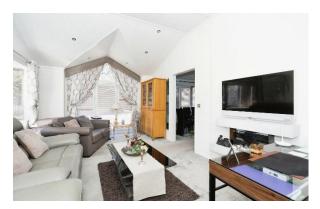

# Price as listed

This pre-owned Stately Kensington (50'x20') modern park home is perfect for those looking for a detached, easy-to-maintain, bungalowstyle property. The home has a spacious kitchen with an island and dining area, separate living room with large windows, two double bedrooms, an en suite and a bathroom.