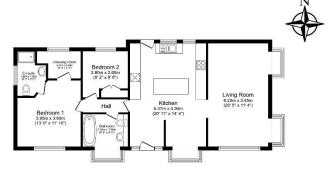

## Billingshurst, West Sussex, RH14

This pre-owned Stately Kensington (50'x20') modern park home is perfect for those looking for a detached, easy-to-maintain, bungalow-style property. The home has a spacious kitchen with an island and dining area, separate living room with large windows, two double bedrooms, an en suite and a bathroom.