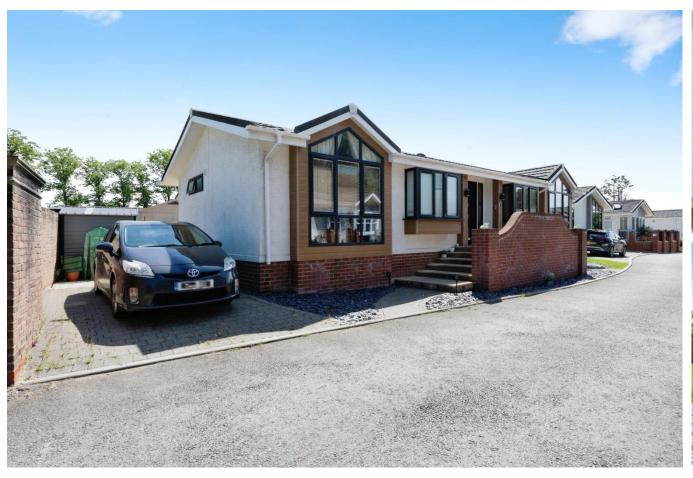

## Billingshurst, West Sussex, RH14

This pre-owned Stately Kensington (50'x20') modern park home is perfect for those looking for a detached, easy-to-maintain, bungalow-style property. The home has a spacious kitchen with an island and dining area, separate living room with large windows, two double bedrooms, an en suite and a bathroom.