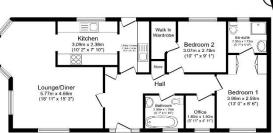

## £225,000

This pre-owned Pemberton Lyndale park home (45'x20') is perfect for those looking for a detached, easy to maintain, bungalow-style property. The home interior features a spacious, well-appointed kitchen and utility, dining and living area, study, two double bedrooms, a family bathroom and a luxurious en suite. The exterior includes a decking overlooking the park and a driveway.

**CONTACT US** 01793 840917 advice@quickmoveproperties.co.uk

Total floor area 77.9 m<sup>2</sup> (839 sq.ft.) approx