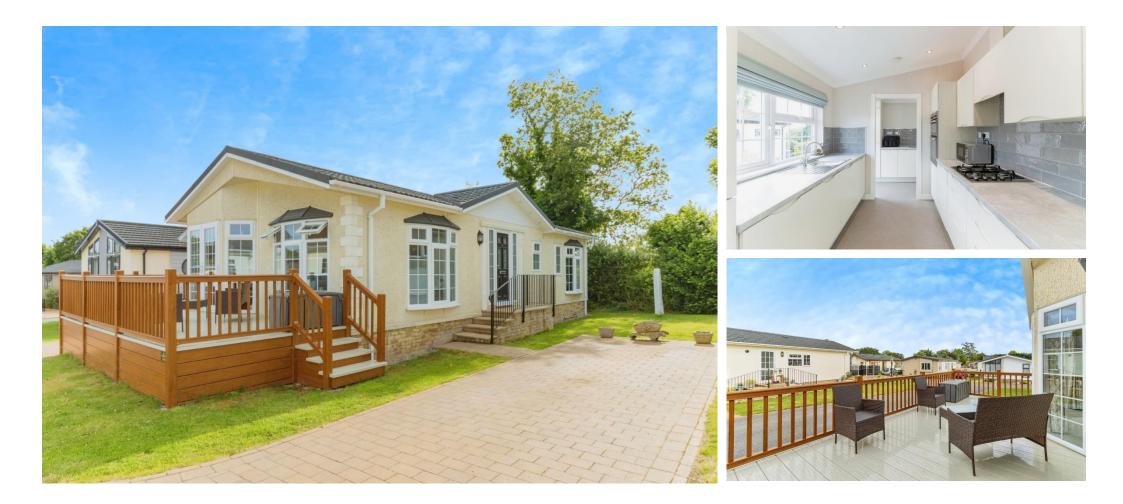

## £225,000

This pre-owned Pemberton Lyndale park home (45'x20') is perfect for those looking for a detached, easy to maintain, bungalow-style property. The home interior features a spacious, well-appointed kitchen and utility, dining and living area, study, two double bedrooms, a family bathroom and a luxurious en suite. The exterior includes a decking overlooking the park and a driveway.

Set in glorious Cornish countryside near Saltash, this development has everything you'll need right on the doorstep. Located at the village of Landrake, just 10 minutes from the market town of Saltash, it's the ideal location for exploring the Cornish coastline.