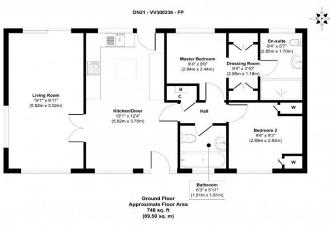

## £145,000

This pre-owned park home (44'x20') is perfect for those looking for a detached, easy to maintain, bungalow-style retirement property. The home features an open plan kitchen and a separate living area with French doors, two bedrooms and two bathrooms. The home features countryside views, private garden, and a garage.

# 

pprox. Gross Internal Floor Area 748 sq. ft / 69.50 sq. r