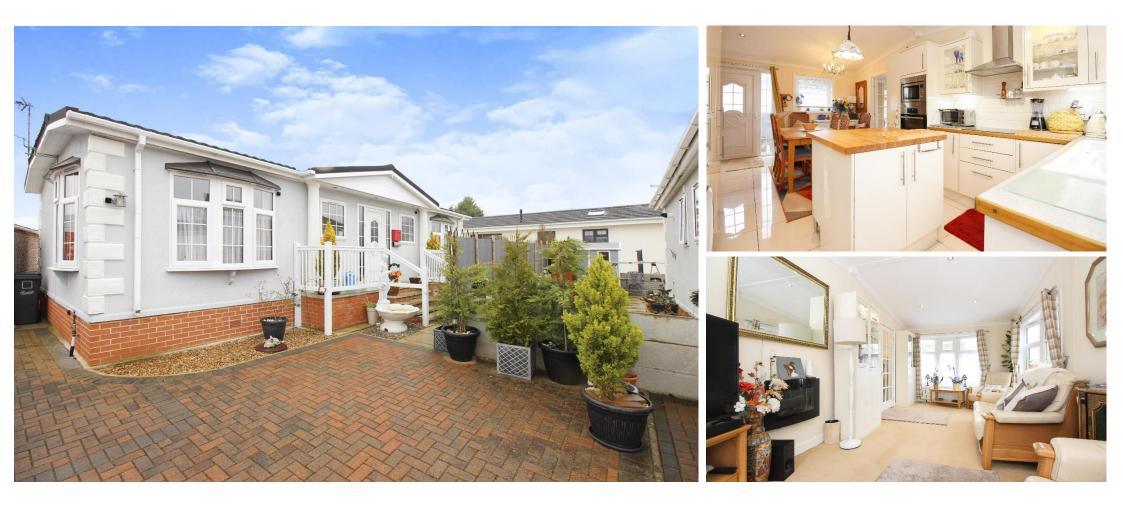

## £145,000

This pre-owned park home (44'x20') is perfect for those looking for a detached, easy to maintain, bungalow-style retirement property. The home features an open plan kitchen and a separate living area with French doors, two bedrooms and two bathrooms. The home features countryside views, private garden, and a garage.

#### **Key Features**

- Countryside views
- Garage
- Garden shed
- Over 50's
- Part exchange available

- Pets welcome
- Pre-owned home
- Private parking
- Garage
- Village location

**CONTACT US** 01793 840917 advice@quickmoveproperties.co.uk