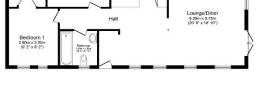

### £199,995

This pre-owned Omar Newmarket (36'x20') park home is perfect for those looking for a detached, easy to maintain, bungalow style retirement property in a modern secluded development. The home has a spacious kitchen and living room, two double bedrooms, an en suite and a bathroom. The home also has decking with partial sea views.

#### **Key Features**

- Coastal Location
- Community Living
  - Countryside Walks
- Far reaching views
- Over 45s
- Two Bedrooms

tal floor area 100.6 sq.m. (1,083 sq.ft.) appro

- Part Exchange Available
- Pet-Friendly
- Pre-owned park home
- Residential • Development