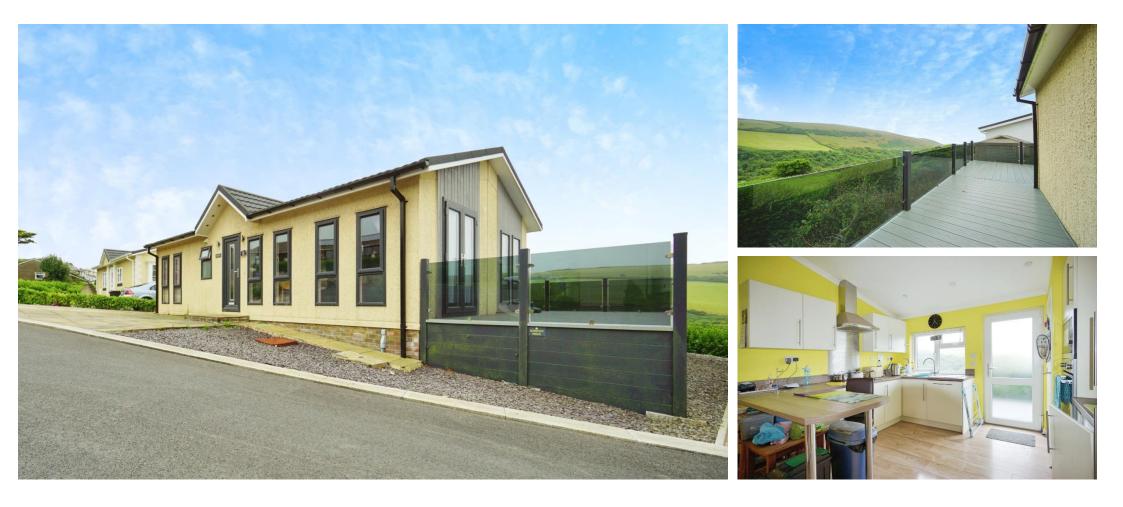

### £199,995

This pre-owned Omar Newmarket (36'x20') park home is perfect for those looking for a detached, easy to maintain, bungalow style retirement property in a modern secluded development. The home has a spacious kitchen and living room, two double bedrooms, an en suite and a bathroom. The home also has decking with partial sea views.

Set in the rolling hills of North Devon, this modern and welcoming residential park for the over 45s is a short drive from Woolacombe Bay. A bus stop is located just outside of the park, providing great transport links to the surrounding area. The village of Woolacombe is just a short walk away, there you can find your local amenities as well as pubs, restaurants, and leisure activities.

#### **Key Features**

- Coastal Location
- Community Living
  - Countryside Walks
- Far reaching views
- Over 45s
- Two Bedrooms

tal floor area 100.6 sq.m. (1,083 sq.ft.) appro

- Part Exchange Available
- Pet-Friendly
- Pre-owned park home
- Residential • Development