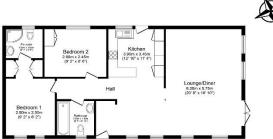

### £199,995

This pre-owned Omar Newmarket (36'x20') park home is perfect for those looking for a detached, easy to maintain, bungalow style retirement property in a modern secluded development. The home has a spacious kitchen and living room, two double bedrooms, an en suite and a bathroom. The home also has decking with partial sea views.

#### **Key Features**

- Coastal Location
- Community Living
  - Countryside Walks
- Far reaching views
- Over 45s
- Two Bedrooms

tal floor area 100.6 sq.m. (1,083 sq.ft.) appro

- Part Exchange Available
- Pet-Friendly
- Pre-owned park home
- Residential • Development