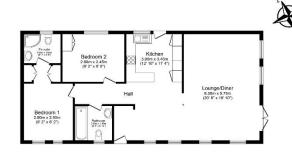

Total floor area 100.6 sq.m. (1,083 sq.ft.) approx

This four plan is for illustrate purposes only. It is not damn to scale. Any measurements, floor areas (including any total floor areas), openings and orientation are approximate. No details are guarant
floor plan to four four purposes and the year four four plan or any approximate. No details are guarant
floor plan four four floor plan proximate floor floor plan proximate. The floor floor plan proximate floor areas are guaranteed. The floor floor floor plan proximate floor