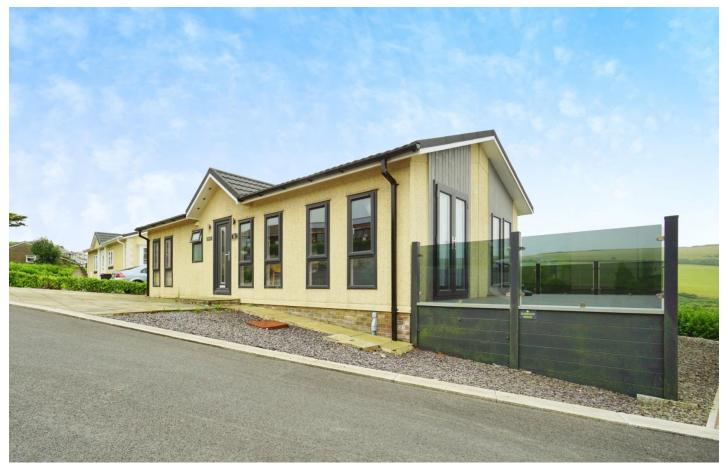

## Woolacombe, Devon, EX34

This pre-owned Omar Newmarket (36'x20') park home is perfect for those looking for a detached, easy to maintain, bungalow style retirement property in a modern secluded development. The home has a spacious kitchen and living room, two double bedrooms, an en suite and a bathroom. The home also has decking with partial sea views.

Set in the rolling hills of North Devon, this modern and welcoming residential park for the over 45s is a short drive from Woolacombe Bay. A bus stop is located just outside of the park, providing great transport links to the surrounding area. The village of Woolacombe is just a short walk away, there you can find your local amenities as well as pubs, restaurants, and leisure activities.