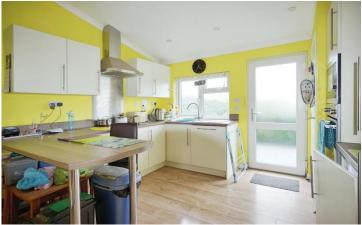

## Woolacombe, Devon, EX34

This pre-owned Omar Newmarket (36'x20') park home is perfect for those looking for a detached, easy to maintain, bungalow style retirement property in a modern secluded development. The home has a spacious kitchen and living room, two double bedrooms, an en suite and a bathroom. The home also has decking with partial sea views.