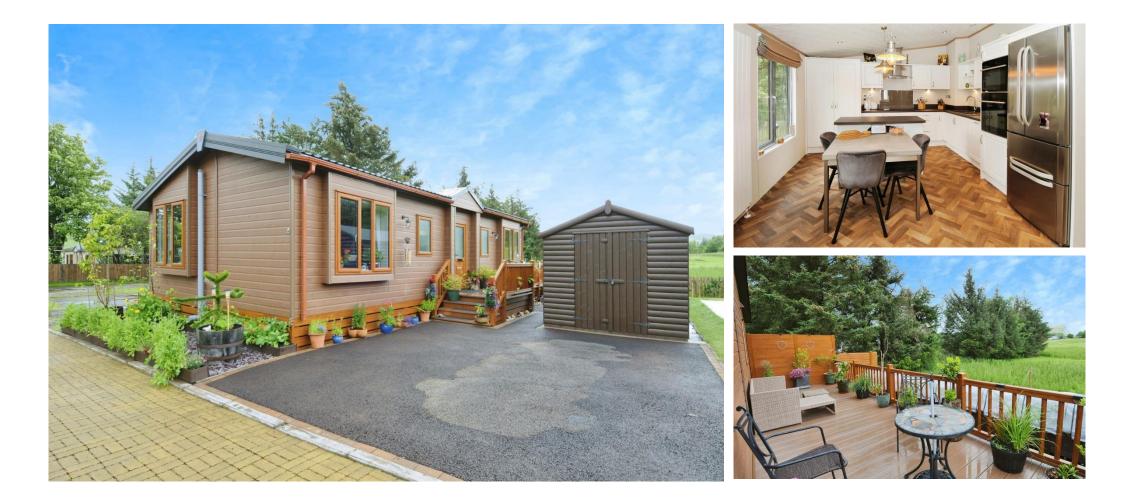

# £165,000

This pre-owned, Pemberton Lyndale (40'x20') luxury park home is perfect for those looking for a detached, easy-to-maintain, bungalow-style property. The home has a modern kitchen with an island and utility room, comfortable living room with an electric fireplace, two double bedrooms, an en suite and a bathroom. The landscaped exterior boasts a driveway for 2 cars, decking with countryside views and a concrete workshop with electricity.

The park is located in the rural village of Crawford, south of Glasgow, with a population of just 300 people. This area is known as the Southern Uplands of Scotland and offers wonderful scenery, hiking routes and walking trails. Glasgow in 42 miles fron the park, Edinburgh is 45 miles and Carlisle in 55 miles.

#### **Key Features**

- Countryside Views
- Decking
- Garden Shed
- Modern design
- No age restriction
- Pet-Friendly
- Pre-owned park home
- Private, Gated Development
- Two Bedrooms

Total floor area 92.7 m<sup>2</sup> (997 sq.ft.) approx In force and is to Building purpose only. It is not draw to scale. Any measurements, floor areas (sociating and orientation are appointed to botalis are quantized areas to a float and a float and purpose and the draw of the mast of any accenter. No lability is taken for any close of the mast intrusted meth. A write mark intrusted meth. A write mark intrusted meth.