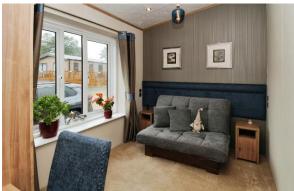

# £165,000

This pre-owned, Pemberton Lyndale (40'x20') luxury park home is perfect for those looking for a detached, easy-to-maintain, bungalow-style property. The home has a modern kitchen with an island and utility room, comfortable living room with an electric fireplace, two double bedrooms, an en suite and a bathroom. The landscaped exterior boasts a driveway for 2 cars, decking with countryside views and a concrete workshop with electricity.

#### **Key Features**

- Countryside Views
- Decking
- Garden Shed
- Modern design
- No age restriction
- Pet-Friendly
- Pre-owned park home
- Private, Gated Development
- Two Bedrooms

Total floor area 92.7 m<sup>2</sup> (997 sq.ft.) approx In force and is to Building purpose only. It is not draw to scale. Any measurements, floor areas (sociating and orientation are appointed to botalis are quantized areas to a float and a float and purpose and the draw of the mast of any accenter. No lability is taken for any close of the mast intrusted meth. A write mark intrusted meth. A write mark intrusted meth.