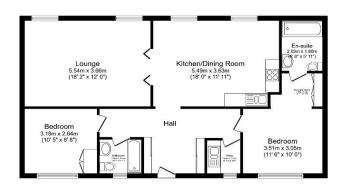

#### **Key Features**

- Countryside Views
- Decking
- Garden Shed
- Modern design
- No age restriction
- Pet-Friendly
- Pre-owned park home
- Private, Gated Development
- Two Bedrooms

Total floor area 92.7 m<sup>2</sup> (997 sq.ft.) approx In force and is to Building purpose only. It is not draw to scale. Any measurements, floor areas (sociating and orientation are appointed to botalis are quantized areas to a float and a float and purpose and the draw of the mast of any accenter. No lability is taken for any close of the mast intrusted meth. A write mark intrusted meth. A write mark intrusted meth.