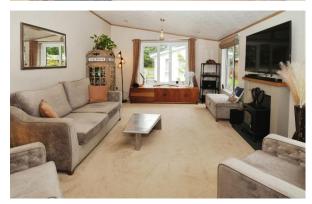

# £165,000

This pre-owned, Pemberton Lyndale (40'x20') luxury park home is perfect for those looking for a detached, easy-to-maintain, bungalow-style property. The home has a modern kitchen with an island and utility room, comfortable living room with an electric fireplace, two double bedrooms, an en suite and a bathroom. The landscaped exterior boasts a driveway for 2 cars, decking with countryside views and a concrete workshop with electricity.

#### **Key Features**

- Countryside Views
- Decking
- Garden Shed
- Modern design
- No age restriction
- Pet-Friendly
- Pre-owned park home
- Private, Gated Development
- Two Bedrooms

Total floor area 92.7 m<sup>2</sup> (997 sq.ft.) approx In force and is to Building purpose only. It is not draw to scale. Any measurements, floor areas (sociating and orientation are appointed to botalis are quantized areas to a float and a float and purpose and the draw of the mast of any accenter. No lability is taken for any close of the mast intrusted meth. A write mark intrusted meth. A write mark intrusted meth.