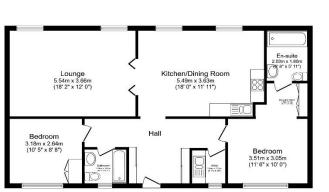

## £165,000

This pre-owned, Pemberton Lyndale (40'x20') luxury park home is perfect for those looking for a detached, easy-to-maintain, bungalow-style property. The home has a modern kitchen with an island and utility room, comfortable living room with an electric fireplace, two double bedrooms, an en suite and a bathroom. The landscaped exterior boasts a driveway for 2 cars, decking with countryside views and a concrete workshop with electricity.

#### **Key Features**

- Countryside
  Views
- Decking
- Garden Shed
- Modern design
- Over 45s

Total floor area 92.7 m² (997 sq.ft.) approx

- Pet-Friendly
- Pre-owned park home
- Private, Gated Development
- Two Bedrooms