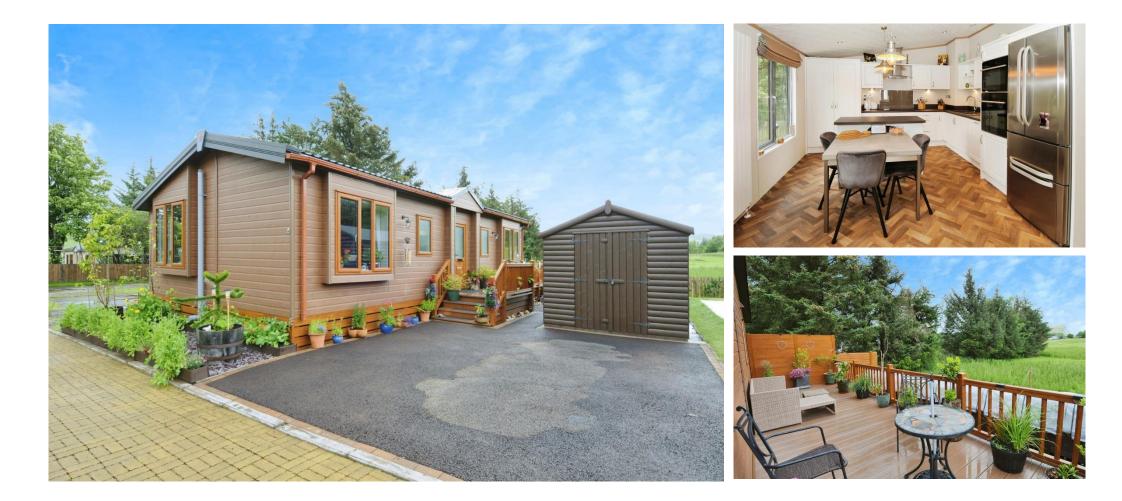

## £165,000

This pre-owned, Pemberton Lyndale (40'x20') luxury park home is perfect for those looking for a detached, easy-to-maintain, bungalow-style property. The home has a modern kitchen with an island and utility room, comfortable living room with an electric fireplace, two double bedrooms, an en suite and a bathroom. The landscaped exterior boasts a driveway for 2 cars, decking with countryside views and a concrete workshop with electricity.

#### **Key Features**

- Countryside
  Views
- Decking
- Garden Shed
- Modern design
- Over 45s

Total floor area 92.7 m² (997 sq.ft.) approx

- Pet-Friendly
- Pre-owned park home
- Private, Gated Development
- Two Bedrooms