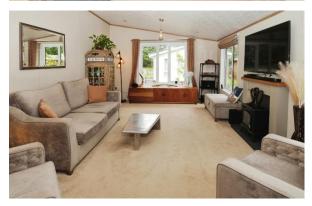

## £165,000

This pre-owned, Pemberton Lyndale (40'x20') luxury park home is perfect for those looking for a detached, easy-to-maintain, bungalow-style property. The home has a modern kitchen with an island and utility room, comfortable living room with an electric fireplace, two double bedrooms, an en suite and a bathroom. The landscaped exterior boasts a driveway for 2 cars, decking with countryside views and a concrete workshop with electricity.

#### **Key Features**

- Countryside
  Views
- Decking
- Garden Shed
- Modern design
- Over 45s

Total floor area 92.7 m² (997 sq.ft.) approx

- Pet-Friendly
- Pre-owned park home
- Private, Gated Development
- Two Bedrooms