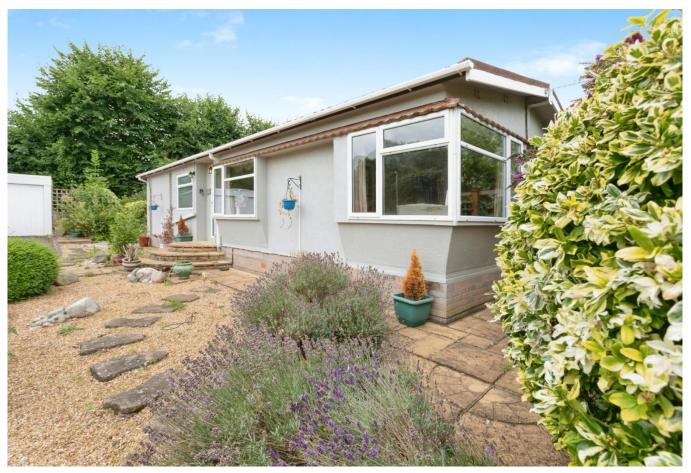

## Northampton, Northamptonshire, NN7

This well presented and spacious Stately (48'x20') park home is perfect for those looking for a detached, easy-to-maintain, bungalow-style property. The home has a kitchen, living and dining area, two double bedrooms, en suite and a bathroom. The home also has a garage and garden area.