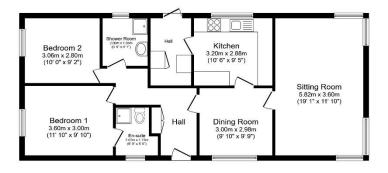

## Northampton, Northamptonshire, NN7

This well presented and spacious Stately (48'x20') park home is perfect for those looking for a detached, easy-to-maintain, bungalow-style property. The home has a kitchen, living and dining area, two double bedrooms, en suite and a bathroom. The home also has a garage and garden area.

## **Key Features**

- Community Living
- Garage
- Garden space
- Over 25s

- Popular Residential Park
- Two Bedrooms
- Part exchange available

This floor plan is for illustrative purposes only. It is not drawn to scale. Any measurements, floor areas (including any total floor area), openings and orientation are approximate. No details are guaranteed, they cannot be relied upon for any purpose and they do not form part of any agreement. No liability is taken for any error, omission or misstatement. A party must rely upon its own inspection(s). Powered the substitution of the part of any purpose and they do not form part of any agreement. No liability is taken for any error, omission or misstatement. A party must rely upon its own inspection(s). Powered the party of the party