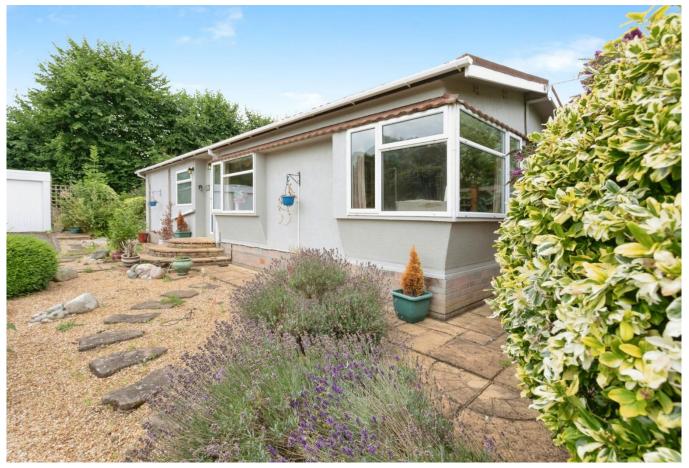

## Northampton, Northamptonshire, NN7

This well presented and spacious Stately (48'x20') park home is perfect for those looking for a detached, easy-to-maintain, bungalow-style property. The home has a kitchen, living and dining area, two double bedrooms, en suite and a bathroom. The home also has a garage and garden area.

## **Key Features**

- Community Living
- Garage
- Garden space
- Over 25s

- Popular Residential Park
- Two Bedrooms
- Part exchange available

This floor plan is for illustrative purposes only, it is not drawn to scale. Any measurements, floor areas (including any total floor area), openings and orientation are approximate. No details are guaranteed they cannot be relied upon for any purpose and they do not form part of any agreement. No liability is taken for any error, omission or misstatement. A party must rely upon its own inspection(s). Powered www.foodsigent.com
www.foodsigent.com