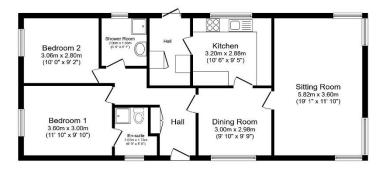

## Northampton, Northamptonshire, NN7

This well presented and spacious Stately (48'x20') park home is perfect for those looking for a detached, easy-to-maintain, bungalow-style property. The home has a kitchen, living and dining area, two double bedrooms, en suite and a bathroom. The home also has a garage and garden area.

## **Key Features**

- Community Living
- Garage
- Garden space
- Over 25s

- Popular Residential Park
- Two Bedrooms
- Part exchange available

This floor plan is for illustrative purposes only, it is not drawn to scale. Any measurements, floor areas (including any total floor area), openings and orientation are approximate. No details are guaranteed they cannot be relied upon for any purpose and they do not form part of any agreement. No liability is taken for any error, omission or misstatement. A party must rely upon its own inspection(s). Powered www.foodsigent.com
www.foodsigent.com