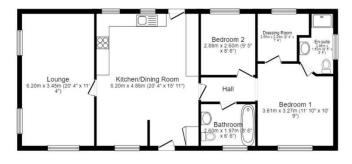

## Middlewich, Cheshire, CW10

This is a high specification park home bungalow built by Stately Albion and has been thoughtfully updated. The home is a 50'x20' Stately Kensington and is located on a generous plot on the outskirts of the park. The home was built to a high specification and includes integrated appliances, wine cooler, extra plug sockets throughout, and Hamilton sound system. The hot tub and pond filtration system are negotiable. The home was built in 2018 and is in a nearly new condition.