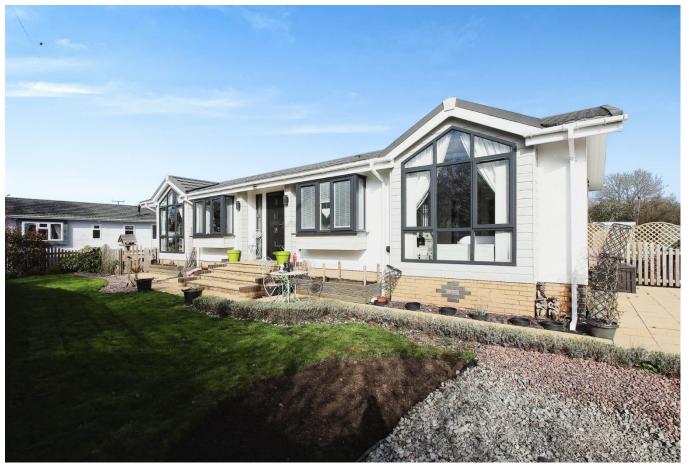

## Middlewich, Cheshire, CW10

This is a high specification park home bungalow built by Stately Albion and has been thoughtfully updated. The home is a 50'x20' Stately Kensington and is located on a generous plot on the outskirts of the park. The home was built to a high specification and includes integrated appliances, wine cooler, extra plug sockets throughout, and Hamilton sound system. The hot tub and pond filtration system are negotiable. The home was built in 2018 and is in a nearly new condition.