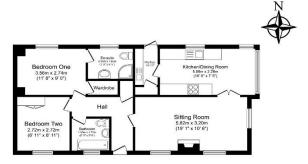

## **Key Features**

- Countryside Views
- Garden space
- Over 50s
- Part Exchange Available
- Pet-Friendly

- Pre-owned park home
- Private
- Gated Development
- Residential Development
- Two Bedrooms

This floor stan is for illustrative purposes only. It is not drawn to scale. Any measurements, floor areas (including any total floor areas), openings and orientation are approximate. No details are purpose they cannot be relied upon for any purpose and they do not form part of any agreement, No liability is taken for any error, omission or misstatement. A party must rely upon its own inspection(s). Powered by www.bostagent.com.