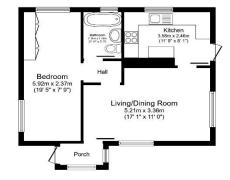

#### **Key Features**

- Community Living
- Established Park
- Garden spaceOne Double
- Bedroom
- Over 45s

- Part Exchange Available
- Pet-Friendly
- Pre-owned park home
- Residential Development

Total floor area 47.8 m<sup>2</sup> (514 sq.ft.) approx The foregran to thistoreby expresses entry, is not down to scale. Any measurements, foor areas (including any total for areas), opportings and orientation are approximate. No obtains are parameters are carried to refer to the any purpose on they do not form and or if any agreement, the labeling is taken for any error, amission or missiatiment. A part must rely upon its own inspection(s). Provide