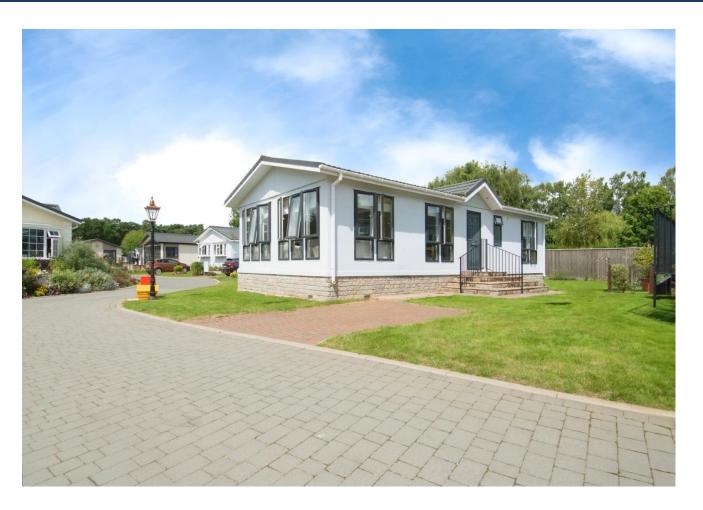

## Thetford, Norfolk, IP24

This well-maintained, modern, pre-owned Prestige Sofia (42'x20') park home is perfect for those looking for a detached, easy to maintain, bungalow-style retirement property. The home has a modern kitchen, comfortable living and dining area, two double bedrooms, an en suite and a bathroom. The exterior includes a patio and garden area, and a driveway.

Set within landscaped grounds, this gated development is ideal for making the most of wonderful walks as well as local amenities. This development is located is near Great Hockham, a highly sought-after village in Norfolk. This location offers residents the opportunity to enjoy a quintessential English lifestyle from its country walks, culture, history and stunning noble buildings.