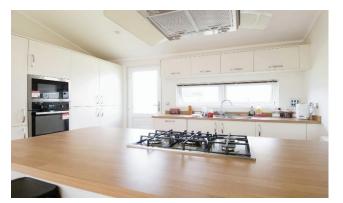

## Thetford, Norfolk, IP24

This well-maintained, modern, pre-owned Prestige Sofia (42'x20') park home is perfect for those looking for a detached, easy to maintain, bungalow-style retirement property. The home has a modern kitchen, comfortable living and dining area, two double bedrooms, an en suite and a bathroom. The exterior includes a patio and garden area, and a driveway.