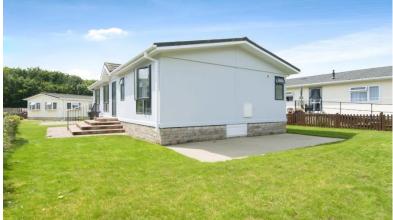

## Thetford, Norfolk, IP24

This well-maintained, modern, pre-owned Prestige Sofia (42'x20') park home is perfect for those looking for a detached, easy to maintain, bungalow-style retirement property. The home has a modern kitchen, comfortable living and dining area, two double bedrooms, an en suite and a bathroom. The exterior includes a patio and garden area, and a driveway.