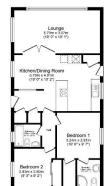

## Thetford, Norfolk, IP24

This well-maintained, modern, pre-owned Prestige Sofia (42'x20') park home is perfect for those looking for a detached, easy to maintain, bungalow-style retirement property. The home has a modern kitchen, comfortable living and dining area, two double bedrooms, an en suite and a bathroom. The exterior includes a patio and garden area, and a driveway.