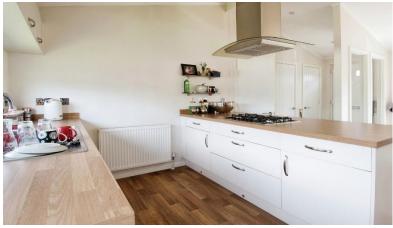

## Thetford, Norfolk, IP24

This well-maintained, modern, pre-owned Prestige Sofia (42'x20') park home is perfect for those looking for a detached, easy to maintain, bungalow-style retirement property. The home has a modern kitchen, comfortable living and dining area, two double bedrooms, an en suite and a bathroom. The exterior includes a patio and garden area, and a driveway.