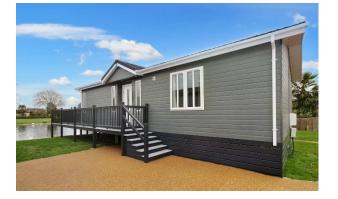

## £599,995

This brand new, fully-furnished Prestige Bella Vista (40'x20') luxury park home is perfect for those looking for a detached, easy to maintain, bungalowstyle retirement property. The home has a modern exterior and beautiful modern interior design. The open plan kitchen area features integrated appliances, the living room features a plush lounge suite, large windows and French doors. The home is on the river-front with decking and a mooring.

#### **Key Features**

- Brand new home
- Decking
- Fully Furnished
- Modern design
- Pet-Friendly
- Ready to view
- Riverside Development
- Stunning Location
- Two Double Bedrooms
- Up to 100% part exchange available