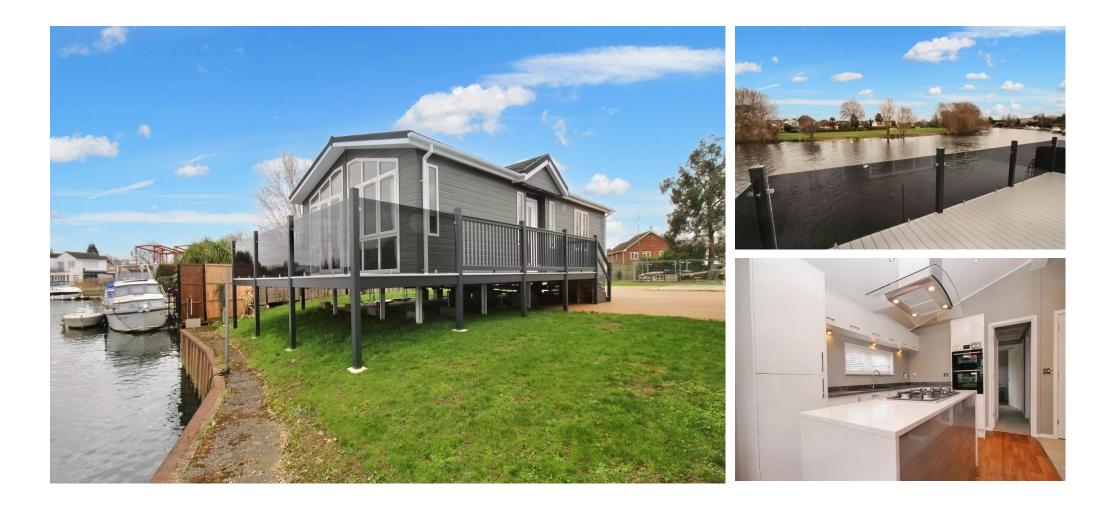

## £599,995

This brand new, fully-furnished Prestige Bella Vista (40'x20') luxury park home is perfect for those looking for a detached, easy to maintain, bungalowstyle retirement property. The home has a modern exterior and beautiful modern interior design. The open plan kitchen area features integrated appliances, the living room features a plush lounge suite, large windows and French doors. The home is on the river-front with decking and a mooring.

#### **Key Features**

- Brand new home
- Decking
- Fully Furnished
- Modern design
- Pet-Friendly
- Ready to view
- Riverside Development
- Stunning Location
- Two Double Bedrooms
- Up to 100% part exchange available