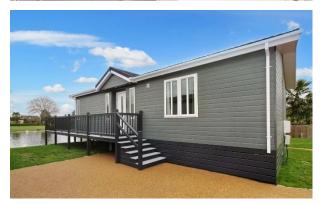

# Price as listed

This brand new, fully-furnished Prestige Bella Vista (40'x20') luxury park home is perfect for those looking for a detached, easy to maintain, bungalowstyle retirement property. The home has a modern exterior and beautiful modern interior design. The open plan kitchen area features integrated appliances, the living room features a plush lounge suite, large windows and French doors. The home is on the river-front with decking and a mooring.

#### **Key Features**

- Brand new home
- Decking
- Fully Furnished
- Modern design
- Pet-Friendly
- Ready to view
- Riverside Development
- Stunning Location
- Two Double Bedrooms
- Up to 100% part exchange available