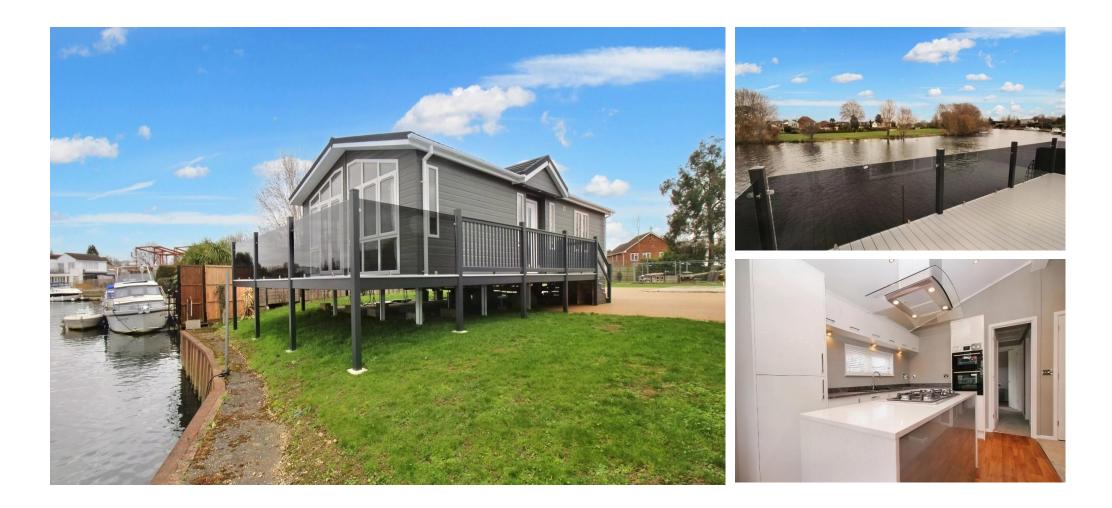

# Price as listed

This brand new, fully-furnished Prestige Bella Vista (40'x20') luxury park home is perfect for those looking for a detached, easy to maintain, bungalowstyle retirement property. The home has a modern exterior and beautiful modern interior design. The open plan kitchen area features integrated appliances, the living room features a plush lounge suite, large windows and French doors. The home is on the river-front with decking and a mooring.

The development is ideally located to offer the best of the stunning surroundings of the River Thames, while still being within easy distance of London and Heathrow Airport. Staines station nearby offers regular routes to London Waterloo and the rest of the country. Thorpe Park is also located nearby for thrill seekers to enjoy, and Ascot racecourse is just 25 minutes away.

#### **Key Features**

- Brand new home
- Decking
- Fully Furnished
- Modern design
- Pet-Friendly
- Ready to view
- Riverside Development
- Stunning Location
- Two Double Bedrooms
- Up to 100% part exchange available