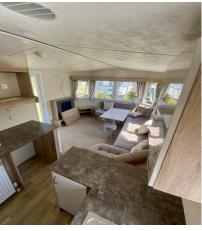

## Winchelsea, East Sussex, TN36

This brand new Bromley Delta lodge (28'x10') has a kitchen, dining and living room, two bedrooms and a bathroom with a walk in shower.

This 11.5 month leisure park is located on the on the popular beach road at Winchelsea, near Rye. The development is well located for residents to enjoy the coastal location with amenities also nearby. Winchelsea beach is less than 5 min flat walk from the park, and the town with quaint cafes, shops, doctors is 1.5 miles away. Within walking distance is also a pub and a local shop. The area also includes the historic Rye Town and Rye Harbour and nature reserve.