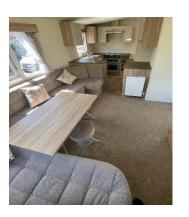

## Winchelsea, East Sussex, TN36

This brand new Bromley Delta lodge (28'x10') has a kitchen, dining and living room, two bedrooms and a bathroom with a walk in shower.

This 11.5 month leisure park is located on the on the popular beach road at Winchelsea, near Rye. The development is well located for residents to enjoy the coastal location with amenities also nearby. Winchelsea beach is less than 5 min flat walk from the park, and the town with quaint cafes, shops, doctors is 1.5 miles away. Within walking distance is also a pub and a local shop. The area also includes the historic Rye Town and Rye Harbour and nature reserve.