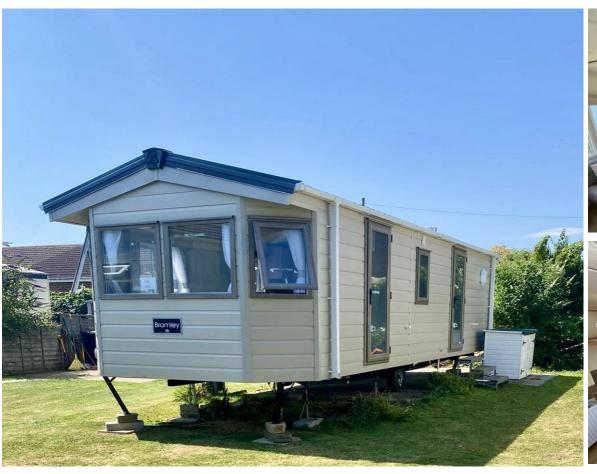

## Winchelsea, East Sussex, TN36

This brand new Bromley Delta lodge (28'x10') has a kitchen, dining and living room, two bedrooms and a bathroom with a walk in shower.

This 11.5 month leisure park is located on the on the popular beach road at Winchelsea, near Rye. The development is well located for residents to enjoy the coastal location with amenities also nearby. Winchelsea beach is less than 5 min flat walk from the park, and the town with quaint cafes, shops, doctors is 1.5 miles away. Within walking distance is also a pub and a local shop. The area also includes the historic Rye Town and Rye Harbour and nature reserve.

## **Key Features**

- 11.5 Month Leisure Development
- Beach Location
- Communal gardens
- House buying service
- No age restriction

- Pet-Friendly
- Pre-owned Lodge
- Two Bedrooms

Bromley 28 x 10 2 bed