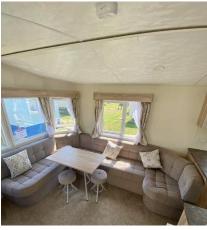

## Winchelsea, East Sussex, TN36

This brand new Bromley Delta lodge (28'x10') has a kitchen, dining and living room, two bedrooms and a bathroom with a walk in shower.

This 11.5 month leisure park is located on the on the popular beach road at Winchelsea, near Rye. The development is well located for residents to enjoy the coastal location with amenities also nearby. Winchelsea beach is less than 5 min flat walk from the park, and the town with quaint cafes, shops, doctors is 1.5 miles away. Within walking distance is also a pub and a local shop. The area also includes the historic Rye Town and Rye Harbour and nature reserve.