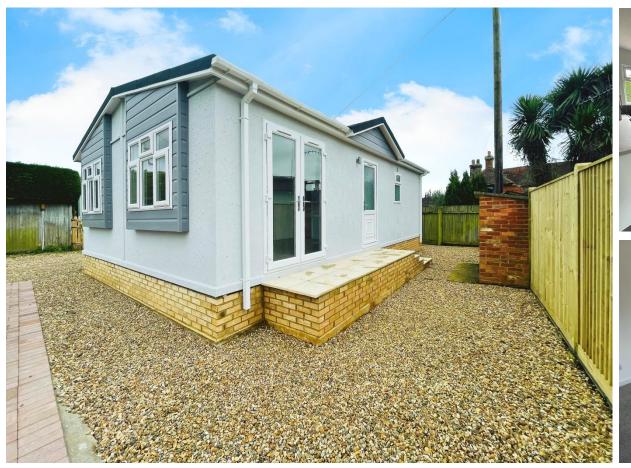

## Battle, East Sussex, TN33

This brand-new, modern Lesko Bespoke (30'x20') luxury park home is perfect for those looking for a detached, easy-to-maintain, bungalow-style property. The home has a spacious kitchen, living and dining room, two bedrooms and a bathroom with a walk in shower. This home has fitted wardrobes but otherwise is unfurnished. The landscaped exterior boasts parking and a garden area of decorative stone and raised terrace.

Located in the small village of Hooe, this park enjoys the countryside setting, while being an easy distance from larger towns. Battle is 5 miles from the park with its historic town, independent shops, Waitrose, dentist, and doctors surgery. Hastings with its bustling town, pier, and popular old town is just 11 miles from the park. Here you can find lovely beaches and coastline.