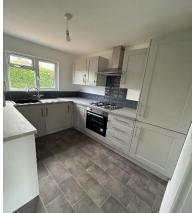

## Battle, East Sussex, TN33

This brand-new, modern Lesko Bespoke (30'x20') luxury park home is perfect for those looking for a detached, easy-to-maintain, bungalow-style property. The home has a spacious kitchen, living and dining room, two bedrooms and a bathroom with a walk in shower. This home has fitted wardrobes but otherwise is unfurnished. The landscaped exterior boasts parking and a garden area of decorative stone and raised terrace.