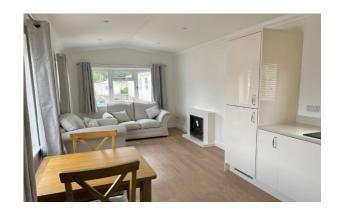

## **Tonbridge, Kent, TN10**

This brand-new, modern-furnished Manor Lancaster (44'x10') luxury park home is perfect for those looking for a detached, easy-to-maintain, bungalow-style property. The home has an open-plan living and kitchen area, two bedrooms and a bathroom with a walk-in shower.

## **Key Features**

- Brand new home
- Close to countryside
- Fully Fitted Kitchen
- Fully Furnished
- Over 50s

- Part Exchange Available
- Residential Development
- Two Bedrooms