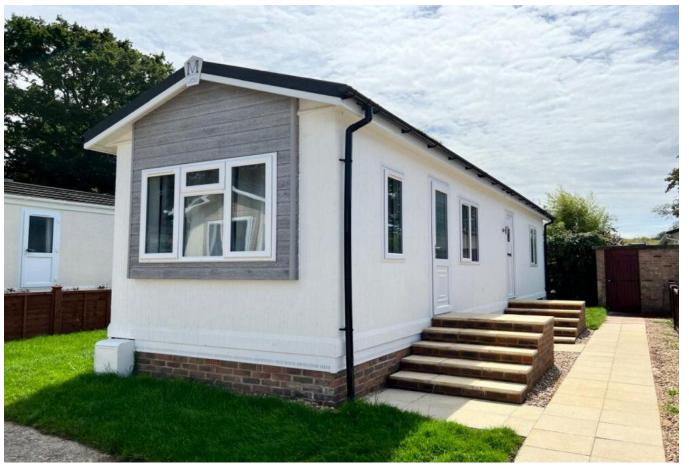

## **Tonbridge, Kent, TN10**

This brand-new, modern-furnished Manor Lancaster (44'x10') luxury park home is perfect for those looking for a detached, easy-to-maintain, bungalow-style property. The home has an open-plan living and kitchen area, two bedrooms and a bathroom with a walk-in shower.

Age restriction: Over 50s Site fees: £258 per month

Pet friendly: No Residential license

Stock images have been used, the home on site may vary.