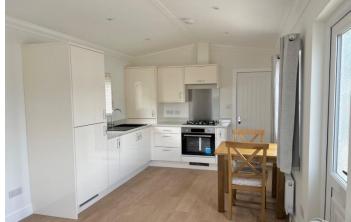

## **Tonbridge, Kent, TN10**

This brand-new, modern-furnished Manor Lancaster (44'x10') luxury park home is perfect for those looking for a detached, easy-to-maintain, bungalow-style property. The home has an open-plan living and kitchen area, two bedrooms and a bathroom with a walk-in shower.

Age restriction: Over 50s Site fees: £258 per month

Pet friendly: No Residential license

Stock images have been used, the home on site may vary.

## **Key Features**

- Brand new home
- Close to countryside
- Fully Fitted Kitchen
- Fully Furnished
- Over 50s

- Part Exchange Available
- Residential Development
- Two Bedrooms