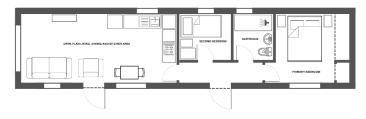

## **Tonbridge, Kent, TN10**

This brand-new, modern-furnished Manor Lancaster (44'x10') luxury park home is perfect for those looking for a detached, easy-to-maintain, bungalow-style property. The home has an open-plan living and kitchen area, two bedrooms and a bathroom with a walk-in shower.

## **Key Features**

- Brand new home
- Close to countryside
- Fully Fitted Kitchen
- Fully Furnished
- Over 50s

- Part Exchange Available
- Residential Development
- Two Bedrooms