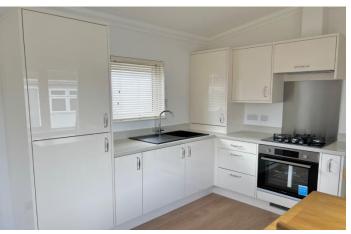

## **Tonbridge, Kent, TN10**

This brand-new, modern-furnished Manor Lancaster (44'x10') luxury park home is perfect for those looking for a detached, easy-to-maintain, bungalow-style property. The home has an open-plan living and kitchen area, two bedrooms and a bathroom with a walk-in shower.

Age restriction: Over 50s Site fees: £258 per month

Pet friendly: No Residential license

Stock images have been used, the home on site may vary.

## **Key Features**

- Brand new home
- Close to countryside
- Fully Fitted Kitchen
- Fully Furnished
- Over 50s

- Part Exchange Available
- Residential Development
- Two Bedrooms