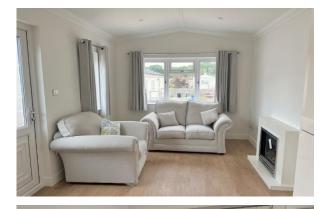

## **Tonbridge, Kent, TN10**

This brand-new, modern-furnished Manor Lancaster (44'x10') luxury park home is perfect for those looking for a detached, easy-to-maintain, bungalow-style property. The home has an open-plan living and kitchen area, two bedrooms and a bathroom with a walk-in shower.

Age restriction: Over 50s Site fees: £258 per month

Pet friendly: No Residential license

Stock images have been used, the home on site may vary.

## **Key Features**

- Brand new home
- Close to countryside
- Fully Fitted Kitchen
- Fully Furnished
- Over 50s

- Part Exchange Available
- Residential Development
- Two Bedrooms