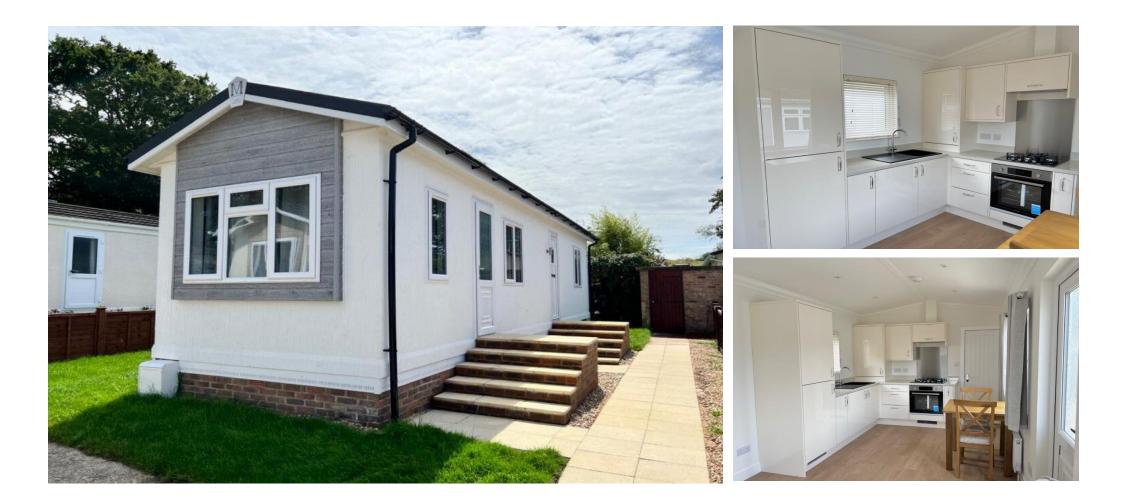

## £225,000

This brand new, modern-furnished Manor Lancaster (44'x10') luxury park home is perfect for those looking for a detached, easy to maintain, bungalow-style property. The home has an open plan living and kitchen area, two bedrooms and a bathroom with a walk in shower.

Age restriction: Over 50s Site fees: £258 per month Pet friendly: No Residential license Stock images have been used, the home on site may vary.