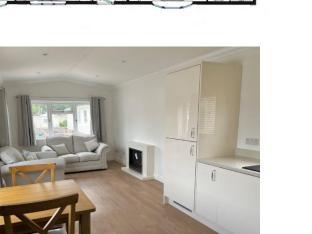

## £225,000

This brand new, modern-furnished Manor Lancaster (44'x10') luxury park home is perfect for those looking for a detached, easy to maintain, bungalow-style property. The home has an open plan living and kitchen area, two bedrooms and a bathroom with a walk in shower.