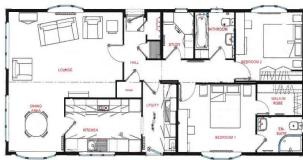

## £225,000

This brand new, modern-furnished Manor Lancaster (44'x10') luxury park home is perfect for those looking for a detached, easy to maintain, bungalow-style property. The home has an open plan living and kitchen area, two bedrooms and a bathroom with a walk in shower.