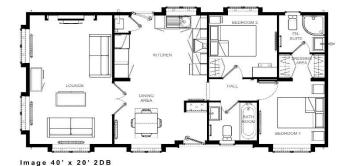

## **Grantham, Lincolnshire, NG23**

This brand-new, modern-furnished Omar Image (40'x20') luxury park home is perfect for those looking for a detached, easy-to-maintain, bungalow-style property. The home has a modern kitchen with integrated appliances, comfortable living room with electric fireplace, two double bedrooms, an en suite and a bathroom. The home also has parking for 2 cars.