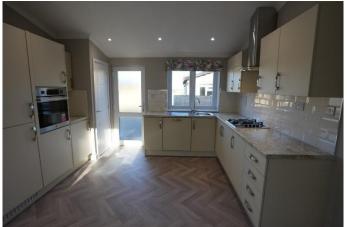

## **Grantham, Lincolnshire, NG23**

This brand-new, modern-furnished Omar Image (40'x20') luxury park home is perfect for those looking for a detached, easy-to-maintain, bungalow-style property. The home has a modern kitchen with integrated appliances, comfortable living room with electric fireplace, two double bedrooms, an en suite and a bathroom. The home also has parking for 2 cars.