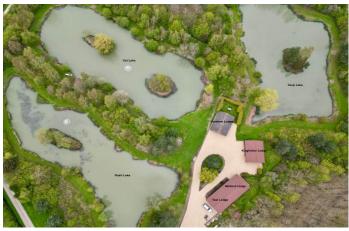

Located on the outskirts of Marston Village, this park has a countryside setting while also being close to local amenities. Marston village and the nearby villages of Foston and Hougham are typical traditional villages with pubs, corner shops and markets. The development is 3 miles from Grantham, a market town with high street shops and usual town amenities including a medical centre and supermarkets.