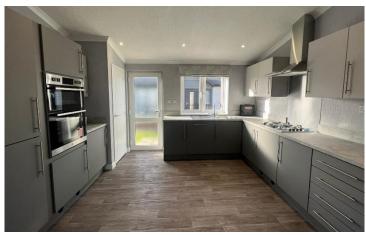

## Southampton, Hampshire, SO31

This brand new, modern-furnished Omar Image (40'x20') luxury park home is perfect for those looking for a detached, easy to maintain, bungalow style retirement property. The home has a modern, spacious kitchen with integrated appliances, a comfortable living and dining room, two double bedrooms and two bathrooms.