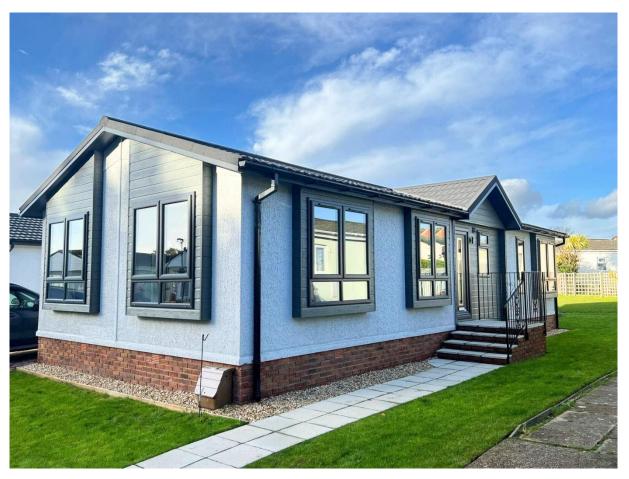

## Southampton, Hampshire, SO31

This brand new, modern-furnished Omar Image (40'x20') luxury park home is perfect for those looking for a detached, easy to maintain, bungalow style retirement property. The home has a modern, spacious kitchen with integrated appliances, a comfortable living and dining room, two double bedrooms and two bathrooms.

Age restriction: Over 50s

Pet friendly: Yes

Site fees (at time of listing): £280 per month

Residential license

Stock images have been used, the home on site may vary