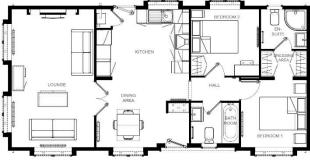

## Southampton, Hampshire, SO31

This brand new, modern-furnished Omar Image (40'x20') luxury park home is perfect for those looking for a detached, easy to maintain, bungalow style retirement property. The home has a modern, spacious kitchen with integrated appliances, a comfortable living and dining room, two double bedrooms and two bathrooms.

## **Key Features**

- Brand new home
- Community Living
- Fully Furnished
- Over 50's

- Part Exchange Available
- Residential Park
- Shops and amenities nearby
- Two Double Bedrooms

Image 40' x 20' 2DB

01793 840917 advice@quickmoveproperties.co.uk