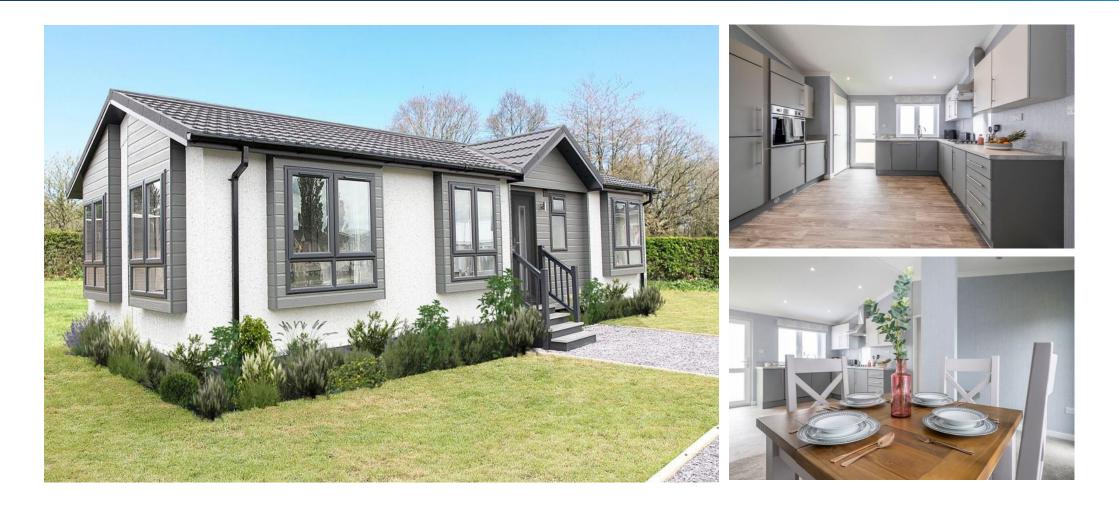

### £169,995

This brand-new, modern-furnished Omar Image (40'x20') luxury park lodge is perfect for those looking for a detached, easy-to-maintain, bungalow-style property. The lodge has a modern kitchen with integrated appliances, comfortable living room, two double bedrooms and two bathrooms.

Age restriction: TBC Pet friendly: Yes Site fees: £150 per month Residential license Stock images have been used, the homes on-site may vary.