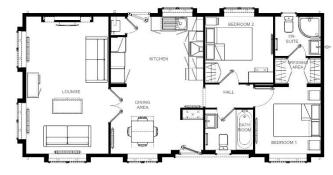

### £169,995

This brand-new, modern-furnished Omar Image (40'x20') luxury park lodge is perfect for those looking for a detached, easy-to-maintain, bungalow-style property. The lodge has a modern kitchen with integrated appliances, comfortable living room, two double bedrooms and two bathrooms.