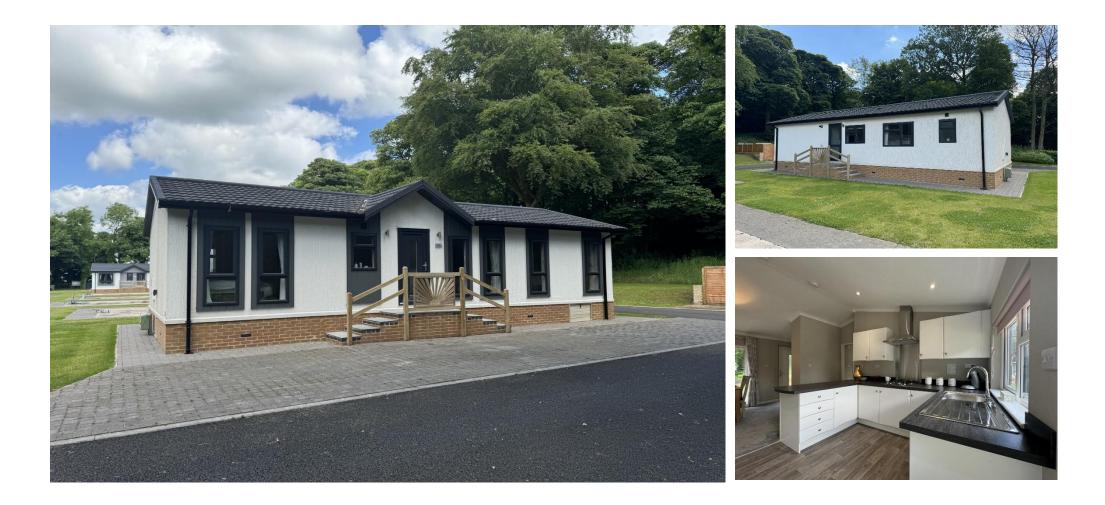

## £210,000

This brand-new, modern-furnished Omar Newmarket (42'x20') luxury park home is perfect for those looking for a detached, easy-to-maintain, bungalow-style property. The home has a modern, spacious kitchen with integrated appliances, a comfortable living and dining area, two double bedrooms, an en suite and a bathroom.

The residential park home development is located on a slight hillside slope providing panoramic views of the surrounding countryside. The development is in the village Clayton West, near the picturesque village of Denby Dale. A range of restaurants, shops and other amenities are only a short drive away. Found between the Yorkshire Dales and the Peak District, with sprawling countryside, idyllic villages, and historic locations within easy reach. The larger market town of Huddersfield is 30 minutes' drive from the park, and the city of Sheffield is 45 minutes away.