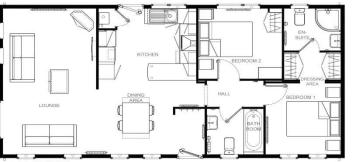

## £210,000

This brand-new, modern-furnished Omar Newmarket (42'x20') luxury park home is perfect for those looking for a detached, easy-to-maintain, bungalow-style property. The home has a modern, spacious kitchen with integrated appliances, a comfortable living and dining area, two double bedrooms, an en suite and a bathroom.