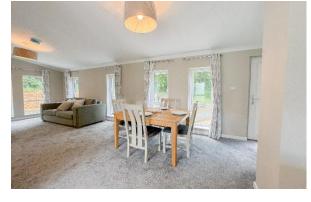

## £210,000

This brand-new, modern-furnished Omar Newmarket (42'x20') luxury park home is perfect for those looking for a detached, easy-to-maintain, bungalow-style property. The home has a modern, spacious kitchen with integrated appliances, a comfortable living and dining area, two double bedrooms, an en suite and a bathroom.