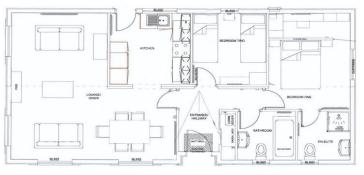

## Southampton, Hampshire, SO31

This brand new, modern-furnished Pathfinder Gatehouse (40'x20') luxury park home is perfect for those looking for a detached, easy to maintain, bungalow style retirement property. The home has a modern, spacious kitchen with integrated appliances, a comfortable living and dining room, two double bedrooms and two bathrooms.

## **Key Features**

- Brand new home
- Community Living
- Fully Furnished
- Over 50's
- Modern home

- Part Exchange Available
- Residential Park
- Shops and amenities nearby
- Two Double Bedrooms