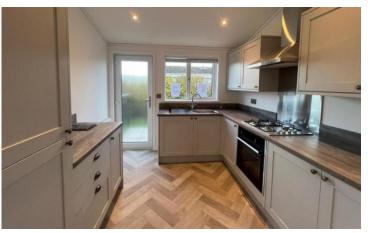

## Southampton, Hampshire, SO31

This brand new, modern-furnished Pathfinder Gatehouse (40'x20') luxury park home is perfect for those looking for a detached, easy to maintain, bungalow style retirement property. The home has a modern, spacious kitchen with integrated appliances, a comfortable living and dining room, two double bedrooms and two bathrooms.