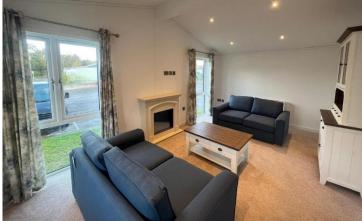

## Southampton, Hampshire, SO31

This brand new, modern-furnished Pathfinder Gatehouse (40'x20') luxury park home is perfect for those looking for a detached, easy to maintain, bungalow style retirement property. The home has a modern, spacious kitchen with integrated appliances, a comfortable living and dining room, two double bedrooms and two bathrooms.