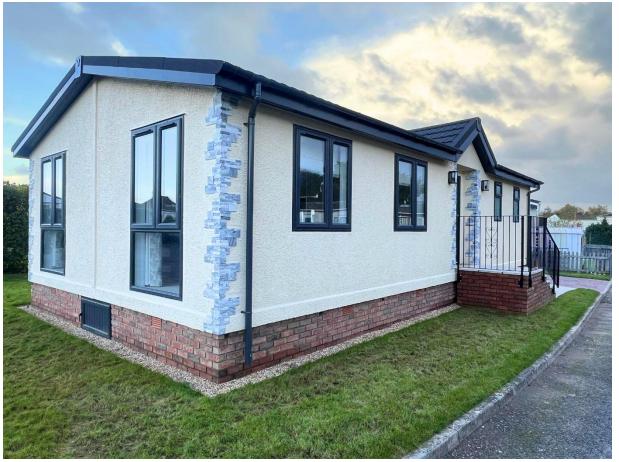

## Southampton, Hampshire, SO31

This brand new, modern-furnished Pathfinder Gatehouse (40'x20') luxury park home is perfect for those looking for a detached, easy to maintain, bungalow style retirement property. The home has a modern, spacious kitchen with integrated appliances, a comfortable living and dining room, two double bedrooms and two bathrooms.

## **Key Features**

- Brand new home
- Community Living
- Fully Furnished
- Over 50's
- Modern home

- Part Exchange Available
- Residential Park
- Shops and amenities nearby
- Two Double Bedrooms