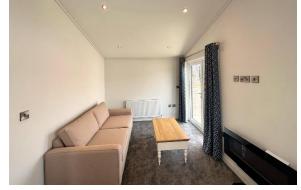

# Price as listed

This brand new, modern-furnished Pathfinder Lighthouse (40'x20') luxury park home is perfect for those looking for a detached, easy to maintain, bungalow-style retirement property. The home features a fully fitted kitchen with integrated appliances, a comfortable living area with modern furniture, two bedrooms and two bathrooms.