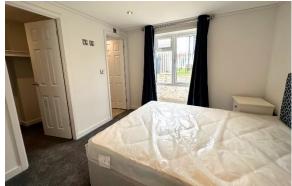

# Price as listed

This brand new, modern-furnished Pathfinder Lighthouse (40'x20') luxury park home is perfect for those looking for a detached, easy to maintain, bungalow-style retirement property. The home features a fully fitted kitchen with integrated appliances, a comfortable living area with modern furniture, two bedrooms and two bathrooms.