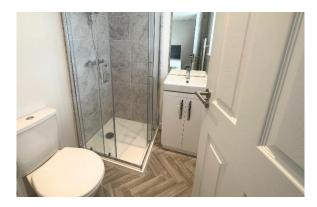

# Price as listed

This brand new, modern-furnished Pathfinder Lighthouse (40'x20') luxury park home is perfect for those looking for a detached, easy to maintain, bungalow-style retirement property. The home features a fully fitted kitchen with integrated appliances, a comfortable living area with modern furniture, two bedrooms and two bathrooms.