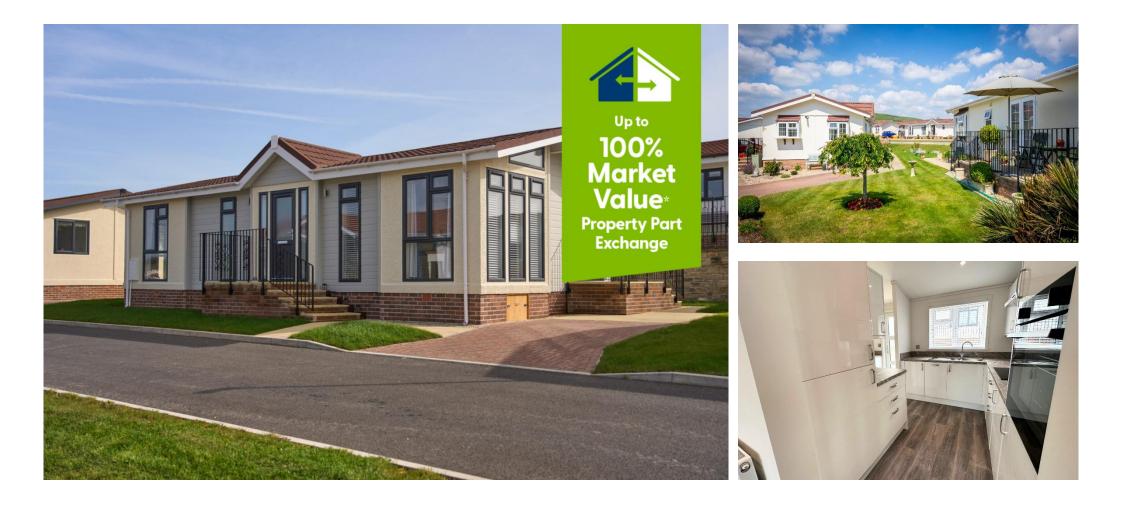

# Price as listed

This brand new, modern-furnished Pathfinder Lighthouse (40'x20') luxury park home is perfect for those looking for a detached, easy to maintain, bungalow-style retirement property. The home features a fully fitted kitchen with integrated appliances, a comfortable living area with modern furniture, two bedrooms and two bathrooms.

This home is located on a brand-new development of around 100 residential park homes. The park is in a 14-acre setting among the Purbeck Hills with outstanding views of the beautiful Dorset countryside yet only 15 minutes walk to Swanage Town Centre and Beach. This residential park has been developed for people 50 and over and pets can be considered.

#### House to sell?

Hassle-free Property Part-Exchange is available from Quickmove Properties, with no estate agent fees, no solicitor's fees and no market uncertainty.