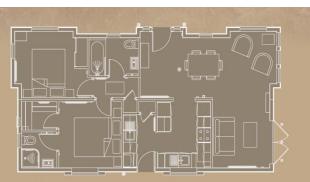

## £335,000

This brand new, modern-furnished Pathfinder Lighthouse (40'x20') luxury park home is perfect for those looking for a detached, easy to maintain, bungalow-style retirement property. The home features a fully fitted kitchen with integrated appliances, a comfortable living area with modern furniture, two bedrooms and two bathrooms.