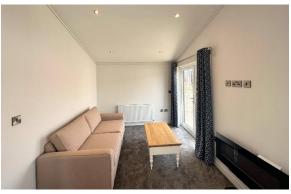

## £335,000

This brand new, modern-furnished Pathfinder Lighthouse (40'x20') luxury park home is perfect for those looking for a detached, easy to maintain, bungalow-style retirement property. The home features a fully fitted kitchen with integrated appliances, a comfortable living area with modern furniture, two bedrooms and two bathrooms.