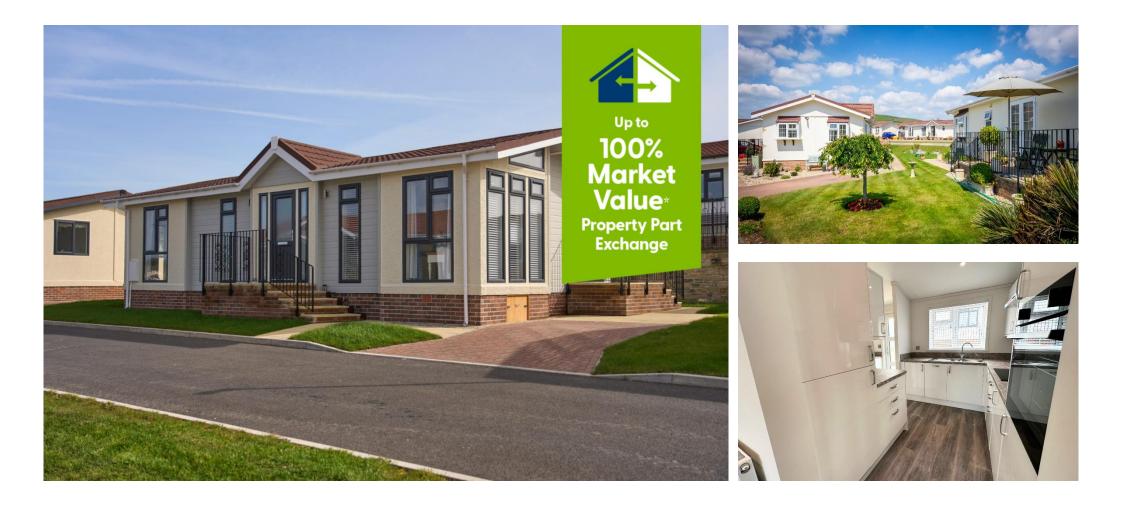

## £335,000

This brand new, modern-furnished Pathfinder Lighthouse (40'x20') luxury park home is perfect for those looking for a detached, easy to maintain, bungalow-style retirement property. The home features a fully fitted kitchen with integrated appliances, a comfortable living area with modern furniture, two bedrooms and two bathrooms.

#### House to sell?

Hassle-free Property Part-Exchange is available from Quickmove Properties, with no estate agent fees, no solicitor's fees and no market uncertainty.

#### **Key Features**

- 15 minute walk from beach
- Brand new home
- Coming soon
- **Community Living**
- **Exceptionally High** . Specification

- **Fully Furnished** •
- Over 50's
- Part Exchange • Available
- **Residential Park**
- Retirement • Property